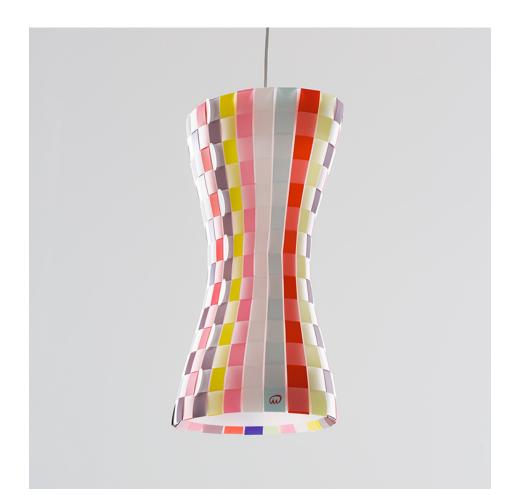

## Pendant

Marc Pascal's Worvo light pays homage to the curves of the female figure. The name Worvo is derived from the words weave and torso. The light is composed of 24 vertical polycarbonte members, with each piece made to order to your colour preferences.

We offer a selection of different colour sequences ranging from full saturation of colour down to classic whites and anything in between. The Worvo is a graceful and symmetrical light, where you can add your own personality using colour and light.

## Dimensions

200mm L x 300mm W x 480mm high

Materials

Polycarbonate, poly ethelene, steel