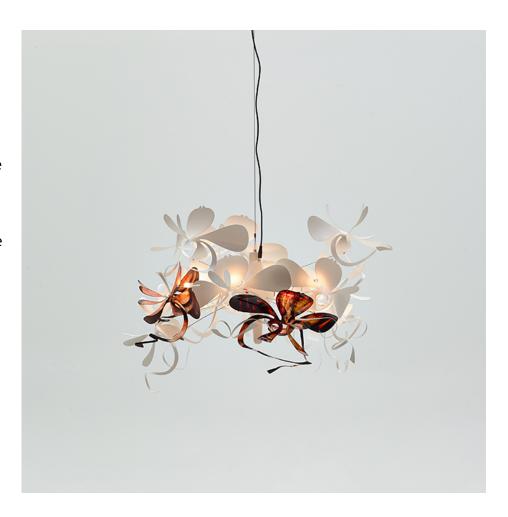

# Orchid

## **Pendant**

Led power hub Unique hand dyed orchid flowers in your choice of colours.

The LED power hub is inspired by tree roots that communicate underground via a fine web of tiny roots called Mycelium.

The hub consists of 2 inner cores each carrying the positive and negative 12V charge.

2 stainless steel wires carry the current to the globe which is poised just behind the orchid flower, the globes are arrayed around the hub at different points

The light is suspended by a single stainless steel wire and balanced so as to rotate freely.