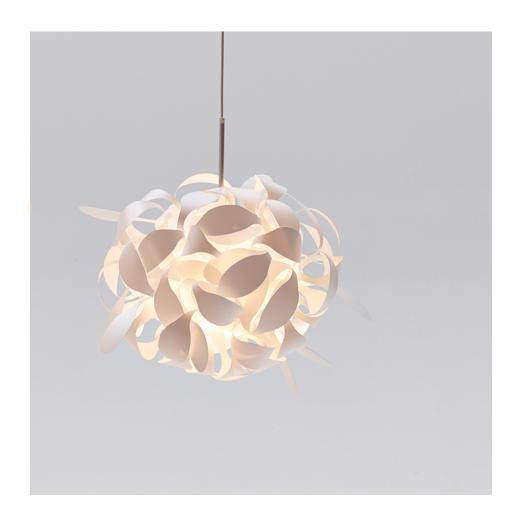

## **Pendant**

White polycarbonate material is cut into seed pod shapes and arranged on wires in a swirling manner. The form suggests a cyclical movement of flowing energy from within the light. The inspiration for this light came from the Acacia tree, native to Australia.