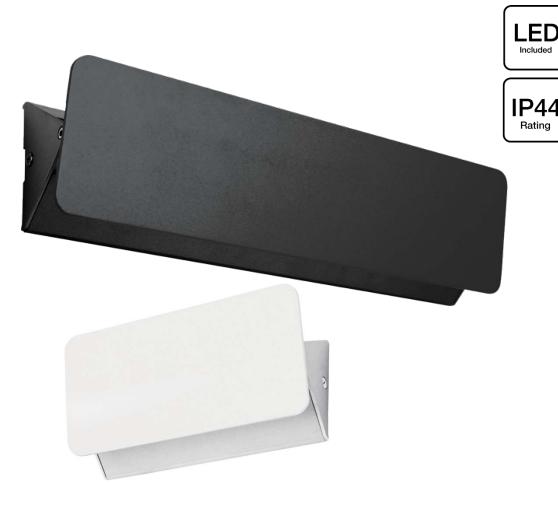

## Eclipse LED Swivel Wall Light

## Specifications

5W LED Swivel Indoor-Outdoor Wall Light 10W LED Swivel Indoor-Outdoor Wall Light Matt Black or Matt White IP44

## Dimensions

5W :W16 x H8 x Ext 5.5 cm 10W :W31 x H8 x Ext 5.5 cm

| Wattage     | 5W LED | 10W LED |
|-------------|--------|---------|
| Colour Temp | 3000K  | 3000K   |
| Lumens      | 190lm  | 350lm   |
| Dimmable    | No     | No      |
| RA          | >80    | >80     |

| Model No. | Description               | Colour    | Light Source    |
|-----------|---------------------------|-----------|-----------------|
| MW2305    | 5W LED Swivel Wall Light  | WHT / BLK | 5W LED / 190Lm  |
| MW2310    | 10W LED Swivel Wall Light | WHT / BLK | 10W LED / 350Lm |