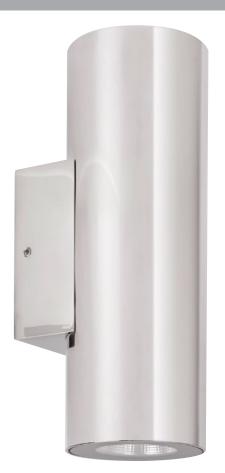

## Aries

- Outdoor Up & Down Wall Light
- 316 Stainless Steel with Antique Brass Finish, Polished 316 Stainless Steel, 316 Stainless Steel Black and 316 Stainless Steel White
- IP Rating: IP65

| IMAGE                                                                                                                       | PART NUMBER    | COLOUR TEMP             | LUMENS                           | INPUT | INCLUDED LED                            |
|-----------------------------------------------------------------------------------------------------------------------------|----------------|-------------------------|----------------------------------|-------|-----------------------------------------|
|                                                                                                                             | HV3626T-AB     | 3000K<br>4000K<br>5500K | 2x 448lm<br>2x 576lm<br>2x 534lm | 240v  | <b>Tri-Colour</b><br>Built in 2x 6w LED |
| IMAGE                                                                                                                       | PART NUMBER    | COLOUR TEMP             | LUMENS                           | INPUT | INCLUDED LED                            |
|                                                                                                                             | HV3626T-PSS316 | 3000K<br>4000K<br>5500K | 2x 448lm<br>2x 576lm<br>2x 534lm | 240v  | <b>Tri-Colour</b><br>Built in 2x 6w LED |
| IMAGE                                                                                                                       | PART NUMBER    | COLOUR TEMP             | LUMENS                           | INPUT | INCLUDED LED                            |
|                                                                                                                             | HV3626T-BLK    | 3000K<br>4000K<br>5500K | 2x 448lm<br>2x 576lm<br>2x 534lm | 240v  | <b>Tri-Colour</b><br>Built in 2x 6w LED |
| IMAGE                                                                                                                       | PART NUMBER    | COLOUR TEMP             | LUMENS                           | INPUT | INCLUDED LED                            |
|                                                                                                                             | HV3626T-WHT    | 3000K<br>4000K<br>5500K | 2x 448lm<br>2x 576lm<br>2x 534lm | 240v  | <b>Tri-Colour</b><br>Built in 2x 6w LED |
| All low voltage products that specify an input of 12v or 24v DC must be used with a suitable LED driver refer to pages 3153 |                |                         |                                  |       |                                         |