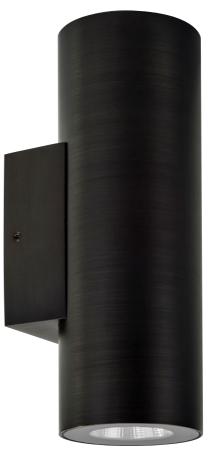

## Aries

- Outdoor Up & Down Wall Light
- 316 Stainless Steel with Antique Brass Finish, Polished 316 Stainless Steel, 316 Stainless Steel Black and 316 Stainless Steel White
- IP Rating: IP65

| IMAGE                                                                                                                       | PART NUMBER    | COLOUR TEMP             | LUMENS                           | INPUT | INCLUDED LED                            |
|-----------------------------------------------------------------------------------------------------------------------------|----------------|-------------------------|----------------------------------|-------|-----------------------------------------|
|                                                                                                                             | HV3626T-AB     | 3000K<br>4000K<br>5500K | 2x 448lm<br>2x 576lm<br>2x 534lm | 240v  | <b>Tri-Colour</b><br>Built in 2x 6w LED |
| IMAGE                                                                                                                       | PART NUMBER    | COLOUR TEMP             | LUMENS                           | INPUT | INCLUDED LED                            |
|                                                                                                                             | HV3626T-PSS316 | 3000K<br>4000K<br>5500K | 2x 448lm<br>2x 576lm<br>2x 534lm | 240v  | <b>Tri-Colour</b><br>Built in 2x 6w LED |
| IMAGE                                                                                                                       | PART NUMBER    | COLOUR TEMP             | LUMENS                           | INPUT | INCLUDED LED                            |
|                                                                                                                             | HV3626T-BLK    | 3000K<br>4000K<br>5500K | 2x 448lm<br>2x 576lm<br>2x 534lm | 240v  | <b>Tri-Colour</b><br>Built in 2x 6w LED |
| IMAGE                                                                                                                       | PART NUMBER    | COLOUR TEMP             | LUMENS                           | INPUT | INCLUDED LED                            |
|                                                                                                                             | HV3626T-WHT    | 3000K<br>4000K<br>5500K | 2x 448lm<br>2x 576lm<br>2x 534lm | 240v  | <b>Tri-Colour</b><br>Built in 2x 6w LED |
| All low voltage products that specify an input of 12v or 24v DC must be used with a suitable LED driver refer to pages 3153 |                |                         |                                  |       |                                         |