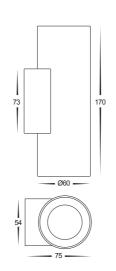

## Aries

- Outdoor Up & Down Wall Light
- 316 Stainless Steel with Antique Brass Finish, Polished 316 Stainless Steel, 316 Stainless Steel Black and 316 Stainless Steel White
- IP Rating: IP65

| IMAGE                                                                                                                       | PART NUMBER    | COLOUR TEMP             | LUMENS                           | INPUT | INCLUDED LED                            |
|-----------------------------------------------------------------------------------------------------------------------------|----------------|-------------------------|----------------------------------|-------|-----------------------------------------|
|                                                                                                                             | HV3626T-AB     | 3000K<br>4000K<br>5500K | 2x 448lm<br>2x 576lm<br>2x 534lm | 240v  | <b>Tri-Colour</b><br>Built in 2x 6w LED |
| IMAGE                                                                                                                       | PART NUMBER    | COLOUR TEMP             | LUMENS                           | INPUT | INCLUDED LED                            |
|                                                                                                                             | HV3626T-PSS316 | 3000K<br>4000K<br>5500K | 2x 448lm<br>2x 576lm<br>2x 534lm | 240v  | <b>Tri-Colour</b><br>Built in 2x 6w LED |
| IMAGE                                                                                                                       | PART NUMBER    | COLOUR TEMP             | LUMENS                           | INPUT | INCLUDED LED                            |
|                                                                                                                             | HV3626T-BLK    | 3000K<br>4000K<br>5500K | 2x 448lm<br>2x 576lm<br>2x 534lm | 240v  | <b>Tri-Colour</b><br>Built in 2x 6w LED |
| IMAGE                                                                                                                       | PART NUMBER    | COLOUR TEMP             | LUMENS                           | INPUT | INCLUDED LED                            |
|                                                                                                                             | HV3626T-WHT    | 3000K<br>4000K<br>5500K | 2x 448lm<br>2x 576lm<br>2x 534lm | 240v  | <b>Tri-Colour</b><br>Built in 2x 6w LED |
| All low voltage products that specify an input of 12v or 24v DC must be used with a suitable LED driver refer to pages 3153 |                |                         |                                  |       |                                         |