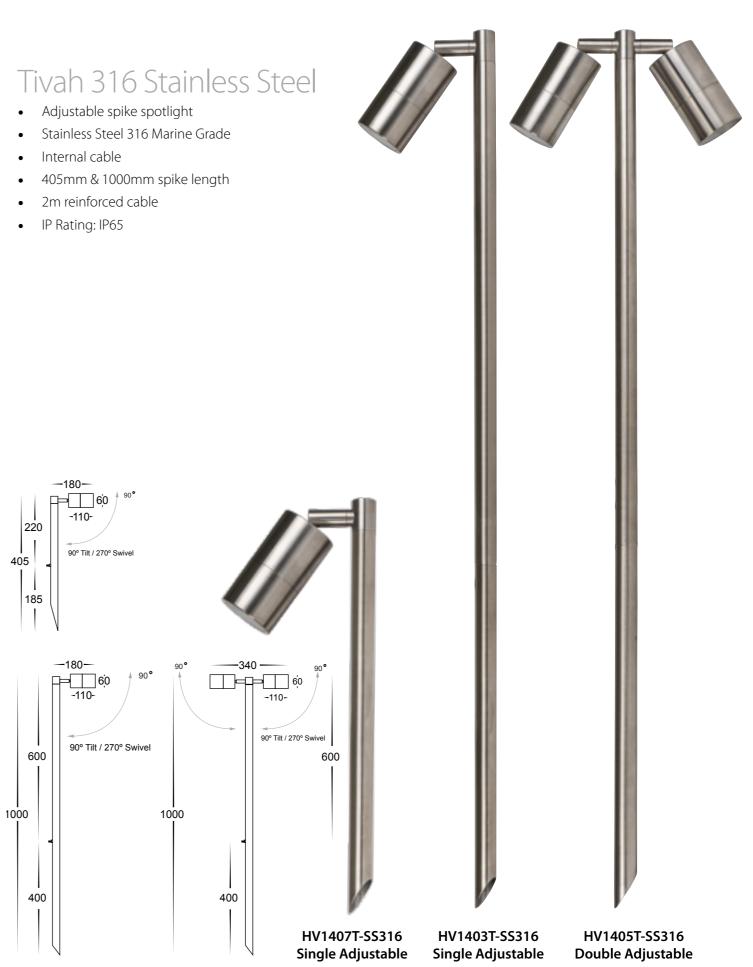

## Lighting by Havit

| 12v DC24v DCCompatible with<br>Tri-Colour 9in1<br>3w, 5w, 7w<br>12v or 24v LED Globe |               |                               |                                  | IP65<br>ND00R/0UTD00<br>WEATHERPROOF | Tri-Colour By Havit<br>3000K<br>4000K<br>5500K                                                         |
|--------------------------------------------------------------------------------------|---------------|-------------------------------|----------------------------------|--------------------------------------|--------------------------------------------------------------------------------------------------------|
| IMAGE                                                                                | PART NUMBER   | COLOUR TEMP                   | LUMENS                           | INPUT                                | INCLUDED LED                                                                                           |
|                                                                                      | HV1403T-SS316 | 3000K<br>4000K<br>5500K       | 270lm<br>285lm<br>300lm          | 12v DC                               | Tri-Colour<br>5w MR16 LED                                                                              |
| IMAGE                                                                                | PART NUMBER   | COLOUR TEMP                   | LUMENS                           | INPUT                                | INCLUDED LED                                                                                           |
|                                                                                      | HV1405T-SS316 | 3000K<br>4000K<br>5500K       | 2x 270lm<br>2x 285lm<br>2x 300lm | 12v DC                               | Tri-Colour<br>2x 5w MR16 LED                                                                           |
| IMAGE                                                                                | PART NUMBER   | COLOUR TEMP                   | LUMENS                           | INPUT                                | INCLUDED LED                                                                                           |
|                                                                                      | HV1407T-SS316 | 3000K<br>4000K<br>5500K       | 270lm<br>285lm<br>300lm          | 12v DC                               | Tri-Colour<br>5w MR16 LED                                                                              |
|                                                                                      |               | All low voltage products that | t specify an input of 12v or 24v | DC must be used v                    | vith a suitable LED driver, refer to pages 267 - 274<br>require 240v dimmable clobes refer to page 336 |