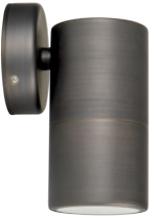

## **Tivah Antique Brass**

- Solid Brass With Antique Brass Finish
- Includes a matching brass backing plate
- High output reflector to maximise light
- IP Rating: IP65

| IMAGE | PART NUMBER | COLOUR TEMP             | LUMENS                                       | INPUT  | INCLUDED LED                            |
|-------|-------------|-------------------------|----------------------------------------------|--------|-----------------------------------------|
|       | HV1095T     | 3000K<br>4000K<br>5500K | 2x 240-560lm<br>2x 255-595lm<br>2x 270-630lm | 240v   | 9 in 1 Tri-Colour<br>2x 3/5/7w GU10 LED |
|       | HV1097GU10T | 3000K<br>4000K<br>5500K | 2x 270lm<br>2x 285lm<br>2x 300lm             | 240v   | Tri-Colour<br>2x 5w GU10 LED            |
|       | HV1097MR16T | 3000K<br>4000K<br>5500K | 2x 270lm<br>2x 285lm<br>2x 300lm             | 12v DC | Tri-Colour<br>2x 5w MR16 LED            |
| IMAGE | PART NUMBER | COLOUR TEMP             | LUMENS                                       | INPUT  | INCLUDED LED                            |
|       | HV1195T     | 3000K<br>4000K<br>5500K | 240-560lm<br>255-595lm<br>270-630lm          | 240v   | 9 in 1 Tri-Colour<br>3/5/7w GU10 LED    |
|       | HV1197GU10T | 3000K<br>4000K<br>5500K | 270lm<br>285lm<br>300lm                      | 240v   | Tri-Colour<br>5w GU10 LED               |
|       | HV1197MR16T | 3000K<br>4000K          | 270lm<br>285lm                               | 12v DC | Tri-Colour<br>5w MR16 LED               |