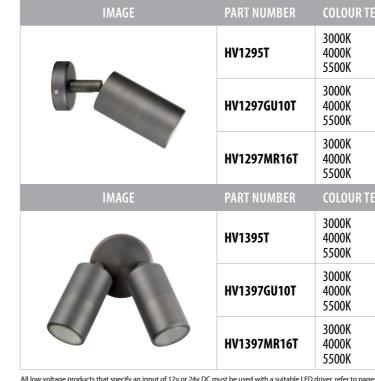

## **Tivah Antique Brass**

- Solid Brass With Antique Brass Finish
- Includes a matching brass backing plate
- High output reflector to maximise light
- IP Rating: IP65

| IMAGE | PART NUMBER | COLOUR TEMP             | LUMENS                                       | INPUT  | INCLUDED LED                            |
|-------|-------------|-------------------------|----------------------------------------------|--------|-----------------------------------------|
|       | HV1095T     | 3000K<br>4000K<br>5500K | 2x 240-560lm<br>2x 255-595lm<br>2x 270-630lm | 240v   | 9 in 1 Tri-Colour<br>2x 3/5/7w GU10 LED |
|       | HV1097GU10T | 3000K<br>4000K<br>5500K | 2x 270lm<br>2x 285lm<br>2x 300lm             | 240v   | Tri-Colour<br>2x 5w GU10 LED            |
|       | HV1097MR16T | 3000K<br>4000K<br>5500K | 2x 270lm<br>2x 285lm<br>2x 300lm             | 12v DC | Tri-Colour<br>2x 5w MR16 LED            |
| IMAGE | PART NUMBER | COLOUR TEMP             | LUMENS                                       | INPUT  | INCLUDED LED                            |
|       | HV1195T     | 3000K<br>4000K<br>5500K | 240-560lm<br>255-595lm<br>270-630lm          | 240v   | 9 in 1 Tri-Colour<br>3/5/7w GU10 LED    |
|       | HV1197GU10T | 3000K<br>4000K<br>5500K | 270lm<br>285lm<br>300lm                      | 240v   | Tri-Colour<br>5w GU10 LED               |
|       | HV1197MR16T | 3000K<br>4000K          | 270lm<br>285lm                               | 12v DC | Tri-Colour<br>5w MR16 LED               |