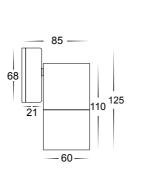

## **Tivah Antique Brass**

- Solid Brass With Antique Brass Finish
- Includes a matching brass backing plate
- High output reflector to maximise light
- IP Rating: IP65

| IMAGE | PART NUMBER | COLOUR TEMP             | LUMENS                                       | INPUT  | INCLUDED LED                            |
|-------|-------------|-------------------------|----------------------------------------------|--------|-----------------------------------------|
|       | HV1095T     | 3000K<br>4000K<br>5500K | 2x 240-560lm<br>2x 255-595lm<br>2x 270-630lm | 240v   | 9 in 1 Tri-Colour<br>2x 3/5/7w GU10 LED |
|       | HV1097GU10T | 3000K<br>4000K<br>5500K | 2x 270lm<br>2x 285lm<br>2x 300lm             | 240v   | Tri-Colour<br>2x 5w GU10 LED            |
|       | HV1097MR16T | 3000K<br>4000K<br>5500K | 2x 270lm<br>2x 285lm<br>2x 300lm             | 12v DC | Tri-Colour<br>2x 5w MR16 LED            |
| IMAGE | PART NUMBER | COLOUR TEMP             | LUMENS                                       | INPUT  | INCLUDED LED                            |
|       | HV1195T     | 3000K<br>4000K<br>5500K | 240-560lm<br>255-595lm<br>270-630lm          | 240v   | 9 in 1 Tri-Colour<br>3/5/7w GU10 LED    |
|       | HV1197GU10T | 3000K<br>4000K<br>5500K | 270lm<br>285lm<br>300lm                      | 240v   | Tri-Colour<br>5w GU10 LED               |
|       | HV1197MR16T | 3000K<br>4000K          | 270lm<br>285lm                               | 12v DC | Tri-Colour<br>5w MR16 LED               |