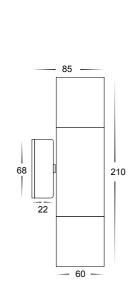

## **Tivah Antique Brass**

- Solid Brass With Antique Brass Finish
- Includes a matching brass backing plate
- High output reflector to maximise light
- IP Rating: IP65

| IMAGE | PART NUMBER | COLOUR TEMP             | LUMENS                                       | INPUT  | INCLUDED LED                            |
|-------|-------------|-------------------------|----------------------------------------------|--------|-----------------------------------------|
|       | HV1095T     | 3000K<br>4000K<br>5500K | 2x 240-560lm<br>2x 255-595lm<br>2x 270-630lm | 240v   | 9 in 1 Tri-Colour<br>2x 3/5/7w GU10 LED |
|       | HV1097GU10T | 3000K<br>4000K<br>5500K | 2x 270lm<br>2x 285lm<br>2x 300lm             | 240v   | Tri-Colour<br>2x 5w GU10 LED            |
|       | HV1097MR16T | 3000K<br>4000K<br>5500K | 2x 270lm<br>2x 285lm<br>2x 300lm             | 12v DC | Tri-Colour<br>2x 5w MR16 LED            |
| IMAGE | PART NUMBER | COLOUR TEMP             | LUMENS                                       | INPUT  | INCLUDED LED                            |
|       | HV1195T     | 3000K<br>4000K<br>5500K | 240-560lm<br>255-595lm<br>270-630lm          | 240v   | 9 in 1 Tri-Colour<br>3/5/7w GU10 LED    |
|       | HV1197GU10T | 3000K<br>4000K<br>5500K | 270lm<br>285lm<br>300lm                      | 240v   | Tri-Colour<br>5w GU10 LED               |
|       | HV1197MR16T | 3000K<br>4000K          | 270lm<br>285lm                               | 12v DC | Tri-Colour<br>5w MR16 LED               |