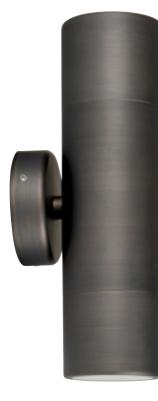

## **Tivah Antique Brass**

- Solid Brass With Antique Brass Finish
- Includes a matching brass backing plate
- High output reflector to maximise light
- IP Rating: IP65

| IMAGE | PART NUMBER | COLOUR TEMP             | LUMENS                                       | INPUT  | INCLUDED LED                            |
|-------|-------------|-------------------------|----------------------------------------------|--------|-----------------------------------------|
|       | HV1095T     | 3000K<br>4000K<br>5500K | 2x 240-560lm<br>2x 255-595lm<br>2x 270-630lm | 240v   | 9 in 1 Tri-Colour<br>2x 3/5/7w GU10 LED |
|       | HV1097GU10T | 3000K<br>4000K<br>5500K | 2x 270lm<br>2x 285lm<br>2x 300lm             | 240v   | Tri-Colour<br>2x 5w GU10 LED            |
|       | HV1097MR16T | 3000K<br>4000K<br>5500K | 2x 270lm<br>2x 285lm<br>2x 300lm             | 12v DC | Tri-Colour<br>2x 5w MR16 LED            |
| IMAGE | PART NUMBER | COLOUR TEMP             | LUMENS                                       | INPUT  | INCLUDED LED                            |
|       | HV1195T     | 3000K<br>4000K<br>5500K | 240-560lm<br>255-595lm<br>270-630lm          | 240v   | 9 in 1 Tri-Colour<br>3/5/7w GU10 LED    |
|       | HV1197GU10T | 3000K<br>4000K<br>5500K | 270lm<br>285lm<br>300lm                      | 240v   | Tri-Colour<br>5w GU10 LED               |
|       | HV1197MR16T | 3000K<br>4000K          | 270lm<br>285lm                               | 12v DC | Tri-Colour<br>5w MR16 LED               |