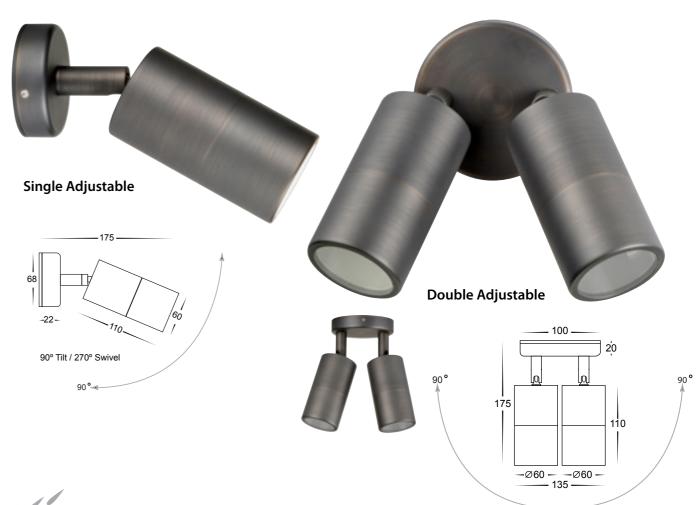

HAVIT

90° Tilt / 270° Swivel

| EMP | LUMENS                                       | INPUT        |          | NCLUDED LED                                    |
|-----|----------------------------------------------|--------------|----------|------------------------------------------------|
|     | 240-560lm<br>255-595lm<br>270-630lm          | 240v         | Ç        | <b>9 in 1 Tri-Colour</b><br>3/5/7w GU10 LED    |
|     | 270lm<br>285lm<br>300lm                      | 240v         | 7        | <b>Tri-Colour</b><br>5w GU10 LED               |
|     | 270lm<br>285lm<br>300lm                      | 12v DC       | •        | <b>Tri-Colour</b><br>5w MR16 LED               |
| EMP | LUMENS                                       | INPUT        |          | NCLUDED LED                                    |
|     |                                              |              |          |                                                |
|     | 2x 240-560lm<br>2x 255-595lm<br>2x 270-630lm | 240v         | QQ       | <b>9 in 1 Tri-Colour</b><br>2x 3/5/7w GU10 LED |
|     | 2x 255-595lm                                 | 240v<br>240v | 99<br>77 |                                                |