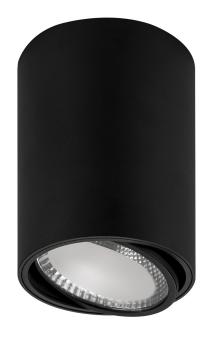

## Nella 18w Adjaustable LED Round Surface Mounted Downlights

## **PRODUCT SPECIFICATIONS**

Name: Nella

Material: Aluminium

Colour: Black or White

Tilt: 20°

IP Rating: IP40

Lamp Base: Built in LED

**CRI**: ≥80