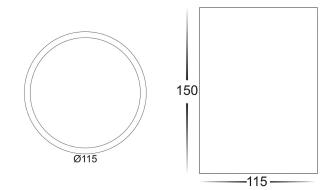

## **PRODUCT SPECIFICATIONS**

Name: Nella

Material: Aluminium

Colour: Black or White

Tilt: 20°

IP Rating: IP40

Lamp Base: Built in LED

**CRI**: ≥80

Wiring: Parallel

Dimmable: Yes

Warranty: 2 years replacement\*\*

| PART NUMBER | COLOUR<br>TEMP | LUMENS*          | INPUT<br>VOLTAGE | BEAM<br>ANGLE | INCLUDED GLOBES  |
|-------------|----------------|------------------|------------------|---------------|------------------|
| HV5815C-BLK | 3000K          | 1440lm           | 240v             | 60°           | Built in 18w LED |
|             | 4000K          | 1540lm<br>1620lm |                  |               |                  |
| HV5815W-BLK | 5500K          | 10201111         |                  |               |                  |
|             |                |                  |                  |               |                  |