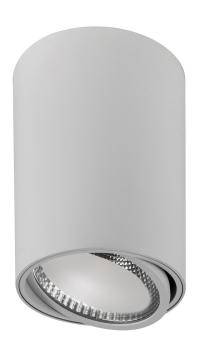

## Nella 18w Adjaustable LED Round Surface Mounted Downlights

## **PRODUCT SPECIFICATIONS**

Name: Nella

Material: Aluminium

Colour: Black or White

Tilt: 20°

IP Rating: IP40

Lamp Base: Built in LED

**CRI**: ≥80