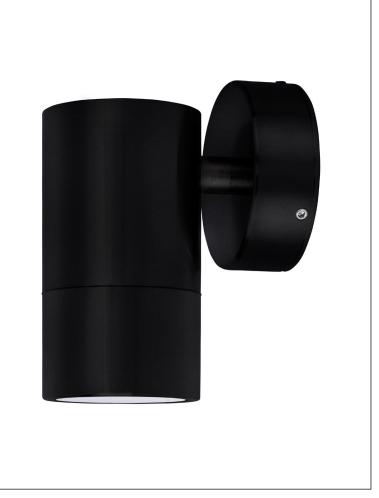

## Maxi Tivah Outdoor Fixed Down Wall Lights

| PRODUCT SPECIFICATIONS |                     |  |  |  |
|------------------------|---------------------|--|--|--|
| Name                   | Maxi Tivah          |  |  |  |
| Material               | Aluminium           |  |  |  |
| Colour                 | Black               |  |  |  |
| IP Rating              | IP65                |  |  |  |
| Lamp Base              | Built in LED        |  |  |  |
| CRI:                   | >80                 |  |  |  |
| Wiring                 | Parallel            |  |  |  |
| Dimmable               | No                  |  |  |  |
| Warranty               | 2 Years Replacement |  |  |  |