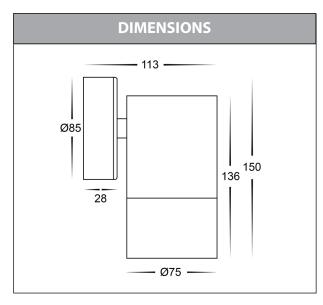

## Maxi Tivah Outdoor Fixed Down Wall Lights

| PRODUCT SPECIFICATIONS |                     |  |  |  |
|------------------------|---------------------|--|--|--|
| Name                   | Maxi Tivah          |  |  |  |
| Material               | Aluminium           |  |  |  |
| Colour                 | Black               |  |  |  |
| IP Rating              | IP65                |  |  |  |
| Lamp Base              | Built in LED        |  |  |  |
| CRI:                   | >80                 |  |  |  |
| Wiring                 | Parallel            |  |  |  |
| Dimmable               | No                  |  |  |  |
| Warranty               | 2 Years Replacement |  |  |  |