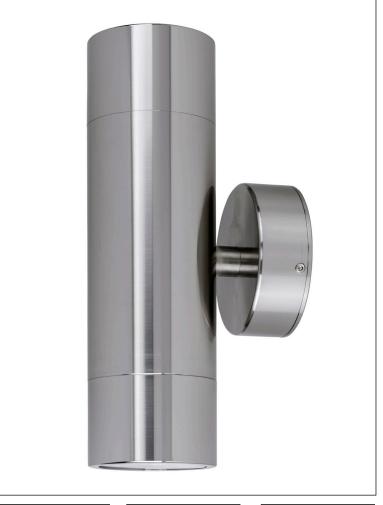

## Maxi Tivah Outdoor Up & Down Wall Lights

| PRODUCT SPECIFICATIONS |                     |  |  |  |
|------------------------|---------------------|--|--|--|
| Name                   | Maxi Tivah          |  |  |  |
| Material               | 316 Stainless Steel |  |  |  |
| Colour                 | Stainless Steel     |  |  |  |
| IP Rating              | IP65                |  |  |  |
| Lamp Base              | Built in LED        |  |  |  |
| CRI:                   | >80                 |  |  |  |
| Wiring                 | Parallel            |  |  |  |
| Dimmable               | No                  |  |  |  |
| Warranty               | 2 Years Replacement |  |  |  |