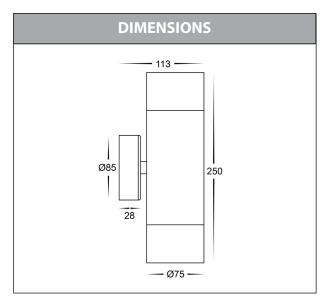

## Maxi Tivah Outdoor Up & Down Wall Lights

| PRODUCT SPECIFICATIONS |                     |  |  |  |
|------------------------|---------------------|--|--|--|
| Name                   | Maxi Tivah          |  |  |  |
| Material               | 316 Stainless Steel |  |  |  |
| Colour                 | Stainless Steel     |  |  |  |
| IP Rating              | IP65                |  |  |  |
| Lamp Base              | Built in LED        |  |  |  |
| CRI:                   | >80                 |  |  |  |
| Wiring                 | Parallel            |  |  |  |
| Dimmable               | No                  |  |  |  |
| Warranty               | 2 Years Replacement |  |  |  |