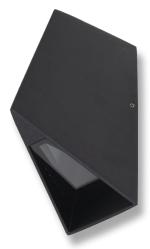

### Description

The X-Wave offers a contemporary alternative to traditional wall lights. From the unique angular shape to the lighting effects created the X-Wave is a real statement piece. Made from a high quality cast aluminium the X-Wave is then surface treated before a polyester powder coat is applied. The attractive wall washing effect draws attention with an amazing 25° upward illumination to a wide 45° downward light. Installation is made easy with an integral LED driver. With a IP54 rating the X-Wave makes a stunning exterior fixture but at the same time equally good as an internal fixture.

#### **Specification Features**

Size: (W) bottom 74mm x (W) Top 53mm x (H) 139mm (P)

135mm

Frame colour: Black, Silver, White
Light source: High intensity SMD LED

LED type: SMD

Colour Temperature (K): 3000K - 5000K