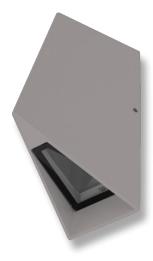

### Description

The X-Wave offers a contemporary alternative to traditional wall lights. From the unique angular shape to the lighting effects created the X-Wave is a real statement piece. Made from a high quality cast aluminium the X-Wave is then surface treated before a polyester powder coat is applied. The attractive wall washing effect draws attention with an amazing 25° upward illumination to a wide 45° downward light. Installation is made easy with an integral LED driver. With a IP54 rating the X-Wave makes a stunning exterior fixture but at the same time equally good as an internal fixture.

#### **Specification Features**

Size: (W) bottom 74mm x (W) Top 53mm x (H) 139mm (P)

135mm

Frame colour: Black, Silver, White
Light source: High intensity SMD LED

LED type: SMD

Colour Temperature (K): 3000K - 5000K