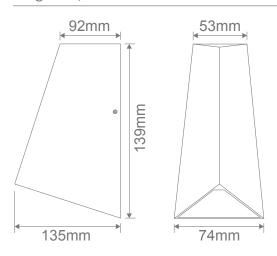

#### **Specification Features**

Size: (W) bottom 74mm x (W) Top 53mm x (H) 139mm (P)

135mm

Frame colour: Black, Silver, White
Light source: High intensity SMD LED

LED type: SMD

Colour Temperature (K): 3000K - 5000K