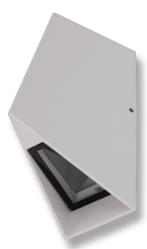

### Description

The X-Wave offers a contemporary alternative to traditional wall lights. From the unique angular shape to the lighting effects created the X-Wave is a real statement piece. Made from a high quality cast aluminium the X-Wave is then surface treated before a polyester powder coat is applied. The attractive wall washing effect draws attention with an amazing 25° upward illumination to a wide 45° downward light. Installation is made easy with an integral LED driver. With a IP54 rating the X-Wave makes a stunning exterior fixture but at the same time equally good as an internal fixture.