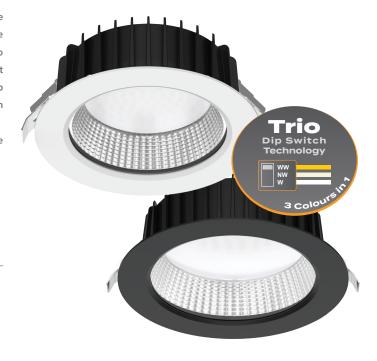

#### Description

The NEO-PRO range of LED downlights are the latest upgrade to the NEO Series, with improved functions such as TRIO Tri-colour switchable technology as well as a higher IP Rating for wet areas. Designed to reduce glare as well as maintaining high performance in light output and energy consumption. LED recessed downlight with anti-glare deep set frame, frosted diffuser, and an integrated dimmable LED driver with flex & plug. Fully dimmable with suitable dimmers.

Now with TRIO, the added option of changing the colour temperature output of the downlight with a dip switch at the back of the fitting.