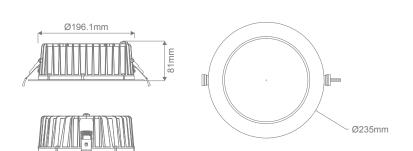

CRI: ≥80 Beam angle (°): 90° Dimmable: Yes\*

Lifespan (hrs): 50,000hrs Cutout (Ø): Ø200-220mm

\*Fully dimmable with suitable dimmers.

## Diagrams / Additional

Cutout: Ø200-220mm

| Item No.       | Variant |       | CCT  |
|----------------|---------|-------|------|
|                | Wht     | Blk   | CCI  |
| NEO-PRO-35-REC | 20920   | 20919 | TRIO |
|                | DALI    |       |      |
|                | 21611   | 21612 | TRIO |