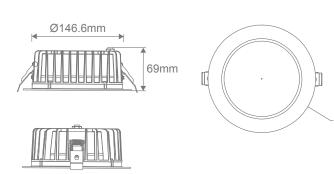

## Specification Features

| opecification reactines                |                              |  |  |  |
|----------------------------------------|------------------------------|--|--|--|
| Input Voltage:                         | 240V                         |  |  |  |
| Power (W):                             | 25                           |  |  |  |
| IP rating (IP):                        | IP65                         |  |  |  |
| Lumens (lm):                           | Warm White 3000K - 2250lm    |  |  |  |
|                                        | Neutral White 4000K - 2400lm |  |  |  |
|                                        | White 5700K - 2300lm         |  |  |  |
| LED type:                              | SMD                          |  |  |  |
| CCT:                                   | 3000K - 4000K - 5700K        |  |  |  |
| CRI:                                   | ≥80                          |  |  |  |
| Beam angle (°):                        | 90°                          |  |  |  |
| Dimmable:                              | Yes*                         |  |  |  |
| Lifespan (hrs):                        | 50,000hrs                    |  |  |  |
| Cutout (Ø):                            | Ø150-165mm                   |  |  |  |
| *Fully dimmable with suitable dimmers. |                              |  |  |  |

Cutout: Ø150-165mm

Domus 29-31 Richland Street. Kingsgrove NSW 2208 | Phone: (02) 9554 9600 | Fax: (02) 9554 9433 | email: enquiries@domuslighting.com.au Specification subject to change without prior notice.