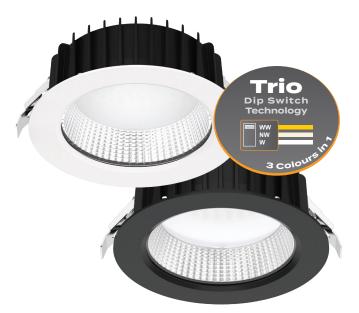

## Description

The NEO-PRO range of LED downlights are the latest upgrade to the NEO Series, with improved functions such as TRIO Tri-colour switchable technology as well as a higher IP Rating for wet areas. Designed to reduce glare as well as maintaining high performance in light output and energy consumption. LED recessed downlight with anti-glare deep set frame, frosted diffuser, and an integrated dimmable LED driver with flex & plug. Fully dimmable with suitable dimmers.

Now with TRIO, the added option of changing the colour temperature output of the downlight with a dip switch at the back of the fitting.

ies

3yr

65

LED