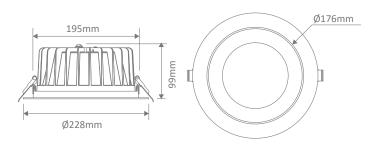

CRI: ≥90

Beam angle (°): 80°

Dimmable: Yes

Lifespan (hrs): 50,000hrs

Cutout (p): Ø200-210mm

## Diagrams / Additional

Cuttout: Ø200-210mm