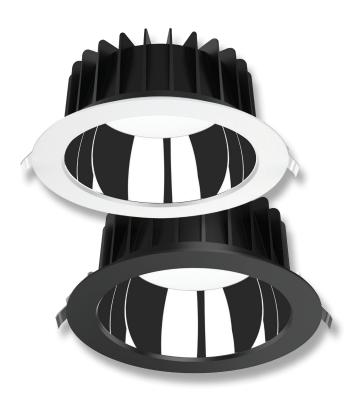

## Description

The Expo-35 Recessed Led Down light range is designed to offer Low glare lighting solutions to any commercial or residential application. Ideal for conference rooms, restaurants, hotels and living spaces. Featuring an aluminium deep-set body and high gloss mirror reflector, includes dimmable LED driver flex & plug, and also with TRIO, the added option of changing the colour temperature output.

## Item No. Variant Colour Temperature EXPO-35-REC-BLK 20714 TRIO EXPO-35-REC-WHT 20715 TRIO