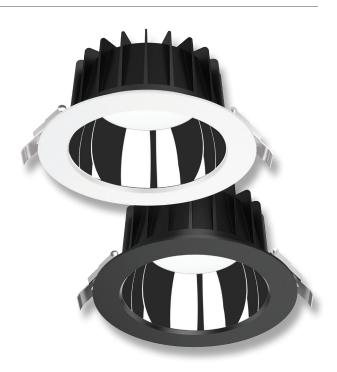

#### Description

The Expo-25 Recessed Led Down light range is designed to offer Low glare lighting solutions to any commercial or residential application. Ideal for conference rooms, restaurants, hotels and living spaces. Featuring an aluminium deep-set body and high gloss mirror reflector, includes dimmable LED driver flex & plug, and also with TRIO, the added option of changing the colour temperature output.

### Diagrams / Additional

| Item No.        | Variant | Colour Temperature |
|-----------------|---------|--------------------|
| EXPO-25-REC-BLK | 20712   | TRIO               |
| EXPO-25-REC-WHT | 20713   | TRIO               |