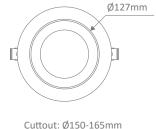

## Specification Features

| Input Voltage:  | 240VAC                                                                            |
|-----------------|-----------------------------------------------------------------------------------|
| Power (W):      | 25W                                                                               |
| IP rating (IP): | IP44                                                                              |
| Lumens (lm):    | Warm White 3000K - 2200lm<br>Neutral White 4000K - 2400lm<br>White 5700K - 2600lm |
| LED type:       | SMD                                                                               |
| CCT:            | 3000K - 4000K - 5700K (Switchable)                                                |
| CRI:            | ≥90                                                                               |
| Beam angle (°): | 80°                                                                               |
| Dimmable:       | Yes                                                                               |
| Lifespan (hrs): | 50,000hrs                                                                         |
| Cutout (p):     | Ø150-165mm                                                                        |