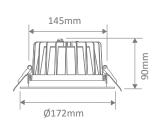

## Specification Features

| Input Voltage:  | 240VAC                                                                            |
|-----------------|-----------------------------------------------------------------------------------|
| Power (W):      | 25W                                                                               |
| IP rating (IP): | IP44                                                                              |
| Lumens (lm):    | Warm White 3000K - 2200lm<br>Neutral White 4000K - 2400lm<br>White 5700K - 2600lm |
| LED type:       | SMD                                                                               |
| CCT:            | 3000K - 4000K - 5700K (Switchable)                                                |
| CRI:            | ≥90                                                                               |
| Beam angle (°): | 80°                                                                               |
| Dimmable:       | Yes                                                                               |
| Lifespan (hrs): | 50,000hrs                                                                         |
| Cutout (p):     | Ø150-165mm                                                                        |