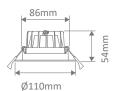

CCT: 3000K - 4000K - 5700K (Switchable)

CRI: ≥90

Beam angle (°): 80°

Dimmable: Yes

Lifespan (hrs): 50,000

Lifespan (hrs): 50,000hrs
Cutout (p): Ø90-95mm