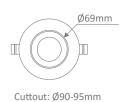

CCT: 3000K - 4000K - 5700K (Switchable)

CRI: ≥90

Beam angle (°): 80°

Dimmable: Yes

Lifespan (hrs): 50,000

Lifespan (hrs): 50,000hrs
Cutout (p): Ø90-95mm