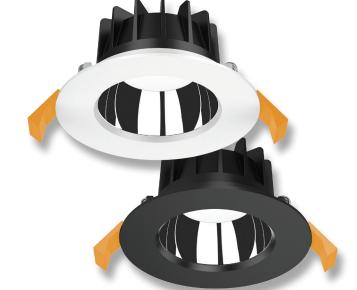

## Description

The Expo-10 Recessed Led Down light range is designed to offer Low glare lighting solutions to any commercial or residential application. Ideal for conference rooms, restaurants, hotels and living spaces. Featuring an aluminium deep-set body and high gloss mirror reflector, includes dimmable LED driver flex & plug, and also with TRIO, the added option of changing the colour temperature output.

## Diagrams / Additional

| Item No.        | Variant | Colour Temperature |
|-----------------|---------|--------------------|
| EXPO-10-REC-BLK | 20710   | TRIO               |
| EXPO-10-REC-WHT | 20711   | TRIO               |