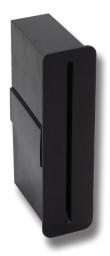

#### Description

The BLADE is a unique and discrete recessed wall/path light for interior or exterior applications. This makes it a perfect luminaire for bringing the outside in. The BLADE's feature lies in the thin tight beam of light. Adding a line of BLADE fittings on low level pathways provides an attractive lighting effect, which shoots a thin line of light on the projected area. Available in White, Black and Silver finish, with the choice of Warm White 3000K or White 5000K LED.

Masonry Cutout Using 189mm High x 48mm Wide x 95mm Deep

Polycarbonate Housing: