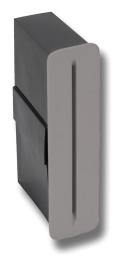

#### Description

The BLADE is a unique and discrete recessed wall/path light for interior or exterior applications. This makes it a perfect luminaire for bringing the outside in. The BLADE's feature lies in the thin tight beam of light. Adding a line of BLADE fittings on low level pathways provides an attractive lighting effect, which shoots a thin line of light on the projected area. Available in White, Black and Silver finish, with the choice of Warm White 3000K or White 5000K LED.

Masonry Cutout Using 189mm High x 48mm Wide x 95mm Deep

Polycarbonate Housing: