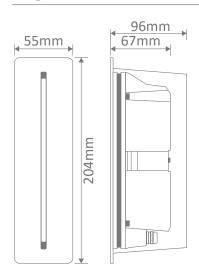

discrete recessed wall/path light for interior or exterior applications. This makes it a perfect luminaire for bringing the outside in. The BLADE's feature lies in the thin tight beam of light. Adding a line of BLADE fittings on low level pathways provides an attractive lighting effect, which shoots a thin line of light on the projected area. Available in White, Black and Silver finish, with the choice of Warm White 3000K or White 5000K LED.







### **Specification Features**

Input Voltage: 240V Power (W): 3W IP rating (IP): 65

Lumens (lm): Warm White 3000K - 160lm

White 5000K - 180lm

LED type: COB

CCT: 3000K - 5000K

CRI: ≥85 Beam angle (°): 5°

Lifespan (hrs): 50,000hrs

Masonry Cutout Using 189mm High x 48mm Wide x 95mm Deep

Polycarbonate Housing:

#### Diagrams / Additional



| Item No.    | Variant | Colour |
|-------------|---------|--------|
| BLADE-4-SLR | 19484   | 3000K  |
|             | 19485   | 5000K  |
| BLADE-4-BLK | 19568   | 3000K  |
|             | 19569   | 5000K  |
| BLADE-4-WHT | 19614   | 3000K  |
|             | 19615   | 5000K  |