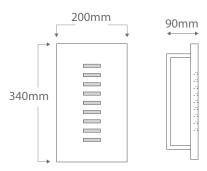

## BF8293

| Order Code:   | <b>11059</b> Raw <b>11060</b> Raw                                                   | 1 x 20W E27 CFL<br>1 x 26W TCD | Dimensions:   | Width 200mm<br>Height 340mm<br>Projection 90mm |
|---------------|-------------------------------------------------------------------------------------|--------------------------------|---------------|------------------------------------------------|
| Product Code: | BF-8393                                                                             |                                | Requires:     | Lamp.                                          |
| Description:  | Raw ceramic wall light.<br>Ceramic areas can be painted with any water based paint. |                                | Made in Italy | ·                                              |