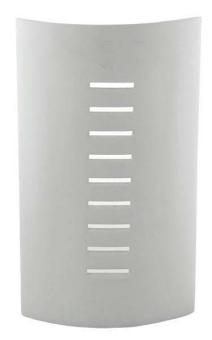

## BF8293

| Order Code:   | <b>11059</b> Raw <b>11060</b> Raw                                                   | 1 x 20W E27 CFL<br>1 x 26W TCD | Dimensions:   | Width 200mm<br>Height 340mm<br>Projection 90mm |
|---------------|-------------------------------------------------------------------------------------|--------------------------------|---------------|------------------------------------------------|
| Product Code: | BF-8393                                                                             |                                | Requires:     | Lamp.                                          |
| Description:  | Raw ceramic wall light.<br>Ceramic areas can be painted with any water based paint. |                                | Made in Italy | ·                                              |