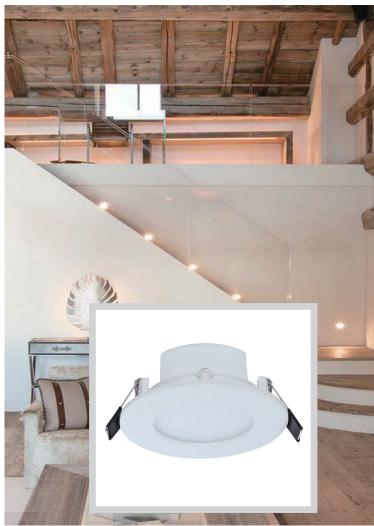

cut-out:Φ70 mm

85mm

## **FEATURES**

- Input voltage: 240V AC
- Wattage: 3W
- Material: PC white body
- 15pcs Epistar SMD2835 LED chips
- Ambient temperature: -20 to 40°C
- Integrated driver included
- Flex & plug included
- Highly efficient constant light output

32mm

- IP20 for indoor use
- Not suitable for dimming

## **SPECIFICATIONS**

| CODE  | DESCRIPTION                         | KELVIN | LUMENS | WATT | CRI | DIAM | CUT OUT | CARTON<br>QTY |
|-------|-------------------------------------|--------|--------|------|-----|------|---------|---------------|
| RUNT1 | 3W PC WHITE RND LED DOWNLIGHT 3000K | 3000K  | 180LM  | 3    | >82 | 85mm | 70mm    | 1/20          |
| RUNT2 | 3W PC WHITE RND LED DOWNLIGHT 5000K | 5000K  | 200LM  | 3    | >82 | 85mm | 70mm    | 1/20          |