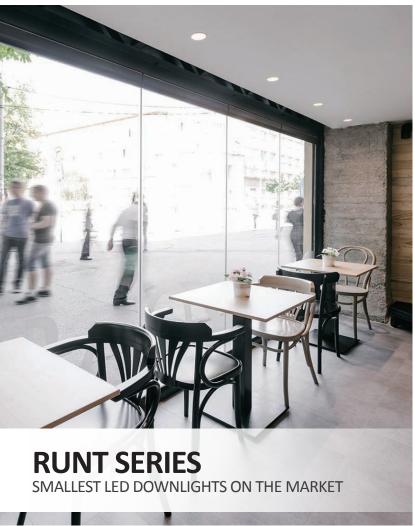

cut-out:Φ70 mm

85mm

## **FEATURES**

- Input voltage: 240V AC
- Wattage: 3W
- Material: PC white body
- 15pcs Epistar SMD2835 LED chips
- Ambient temperature: -20 to 40°C
- Integrated driver included
- Flex & plug included
- Highly efficient constant light output

32mm

- IP20 for indoor use
- Not suitable for dimming











## **WARRANTY**

5 year domestic warranty, 3 year commercial warranty

## **SPECIFICATIONS**

| CODE  | DESCRIPTION                         | KELVIN | LUMENS | WATT | CRI | DIAM | CUT OUT | CARTON<br>QTY |
|-------|-------------------------------------|--------|--------|------|-----|------|---------|---------------|
| RUNT1 | 3W PC WHITE RND LED DOWNLIGHT 3000K | 3000K  | 180LM  | 3    | >82 | 85mm | 70mm    | 1/20          |
| RUNT2 | 3W PC WHITE RND LED DOW