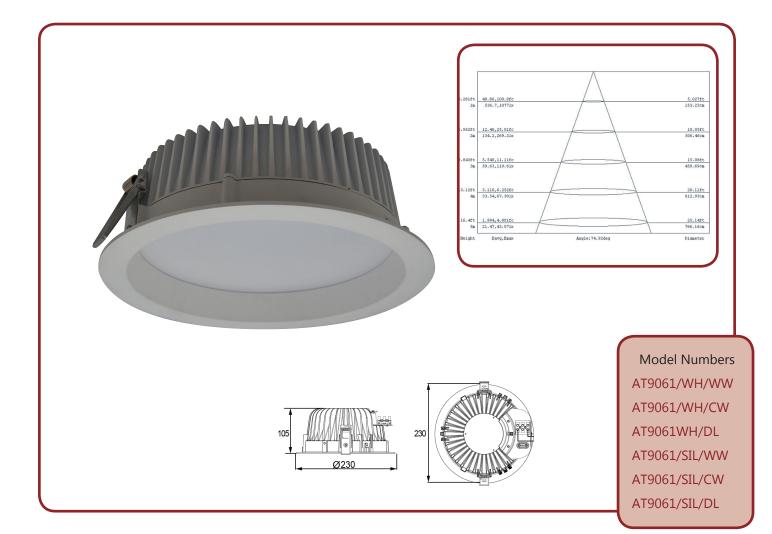

# AT9061

30W LED Recessed Plain Trim Downlight. Supplied with LED Driver.

## 30W (Includes light source and driver) 2250LM (WW) / 2430LM (CW) / 2550LM (DL) 3000K (WW) / 4000K (CW) / 5000K (DL) 90° Yes\* Min -20°C / Max +50°C IP20 3 years

#### Size

- :: Depth: 105mm
- :: Overall: 233mm
- :: Cutout: 210mm

### **Finishes**

- :: White
- :: Silver