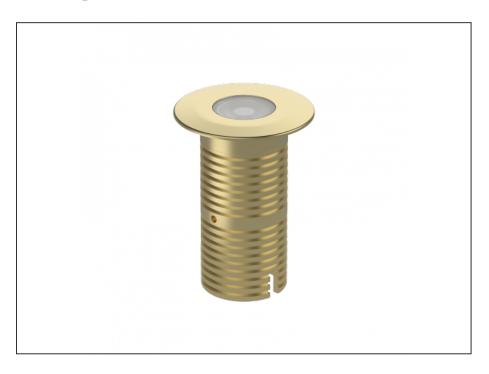

## **Uplight**

| SPECIFICATIONS        |                              |
|-----------------------|------------------------------|
| Product Code          | AQL-530                      |
| Family                | Phoenix                      |
| Construction Material | Solid Cast Brass             |
| Cable                 | 1M Aqualux PLUS QuickConnect |
| IP Rating             | IP68                         |
| Warranty              | 5 Year Aqualux Warranty      |

## **INTRODUCTION**

Sharing many of the same components as the AQL-540, the AQL-530 is designed to withstand the worst conditions nature can offer. Solid cast brass with 4 finish options and epoxy encapsulated internals the AQL-530 is suitable for any application that requires the best in reliability and performance.