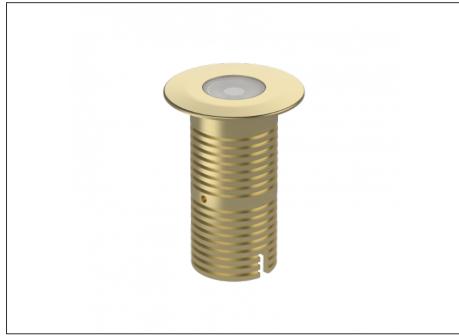

## Uplight

| SPECIFICATIONS        |                              |
|-----------------------|------------------------------|
| Product Code          | AQL-530                      |
| Family                | Phoenix                      |
| Construction Material | Solid Cast Brass             |
| Cable                 | 1M Aqualux PLUS QuickConnect |
| IP Rating             | IP68                         |
| Warranty              | 5 Year Aqualux Warranty      |

## INTRODUCTION

Sharing many of the same components as the AQL-540, the AQL-530 is designed to withstand the worst conditions nature can offer. Solid cast brass with 4 finish options and epoxy encapsulated internals the AQL-530 is suitable for any application that requires the best in reliability and performance.