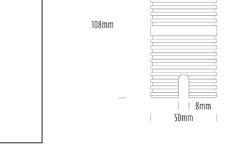

## Uplight





| SPECIFICATIONS        |                              |
|-----------------------|------------------------------|
| Product Code          | AQL-530                      |
| Family                | Phoenix                      |
| Construction Material | Solid Cast Brass             |
| Cable                 | 1M Aqualux PLUS QuickConnect |
| IP Rating             | IP68                         |
| Warranty              | 5 Year Aqualux Warranty      |

| CONFIGURED OPTIONS |                          |  |
|--------------------|--------------------------|--|
| Variant Code       | AQL-530-B6X007RDA2Q      |  |
| Body Colour        | Natural Brass            |  |
| Control Gear       | 12~24V AC / 24V DC       |  |
| Rated Power        | 7W                       |  |
| Nominal Lumens     |