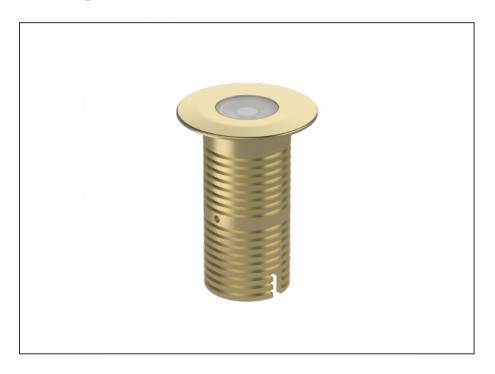

## **Uplight**

| SPECIFICATIONS        |                              |
|-----------------------|------------------------------|
| Product Code          | AQL-530                      |
| Family                | Phoenix                      |
| Construction Material | Solid Cast Brass             |
| Cable                 | 1M Aqualux PLUS QuickConnect |
| IP Rating             | IP68                         |
| Warranty              | 5 Year Aqualux Warranty      |

## INTRODUCTION

Sharing many of the same components as the AQL-540, the AQL-530 is designed to withstand the worst conditions nature can offer. Solid cast brass with 4 finish options and epoxy encapsulated internals the AQL-530 is suitable for any application that requires the best in reliability and performance.