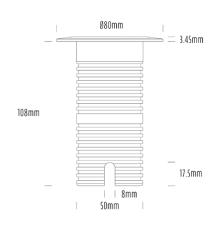

## **Uplight**

| SPECIFICATIONS        |                              |
|-----------------------|------------------------------|
| Product Code          | AQL-530                      |
| Family                | Phoenix                      |
| Construction Material | Solid Cast Brass             |
| Cable                 | 1M Aqualux PLUS QuickConnect |
| IP Rating             | IP68                         |
| Warranty              | 5 Year Aqualux Warranty      |

| CONFIGURED OPTIONS |                          |
|--------------------|--------------------------|
| Variant Code       | AQL-530-B6X007RDA1Q      |
| Body Colour        | Natural Brass            |
| Control Gear       | 12~24V AC / 24V DC       |
| Rated Power        | 7W                       |
| Nominal Lumens     | 280 lm                   |
| CCT / Colour       | Red 630nm                |
| Optical            | A1                       |
| CRI                | 00                       |
| Other              | AqualuxPLUS QuickConnect |
| Dimming            | Optional 10V PWM (DC)    |