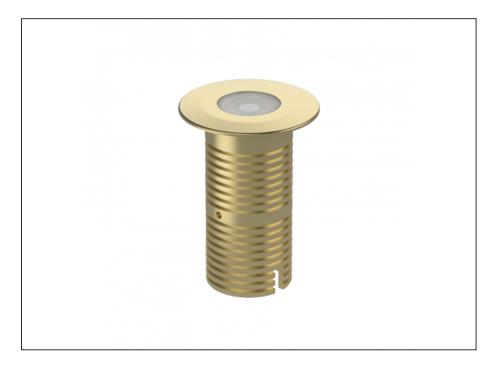

## Uplight

Ø80mm

| SPECIFICATIONS        |                              |
|-----------------------|------------------------------|
| Product Code          | AQL-530                      |
| Family                | Phoenix                      |
| Construction Material | Solid Cast Brass             |
| Cable                 | 1M Aqualux PLUS QuickConnect |
| IP Rating             | IP68                         |
| Warranty              | 5 Year Aqualux Warranty      |

## INTRODUCTION

Sharing many of the same components as the AQL-540, the AQL-530 is designed to withstand the worst conditions nature can offer. Solid cast brass with 4 finish options and epoxy encapsulated internals the AQL-530 is suitable for any application that requires the best in reliability and performance.