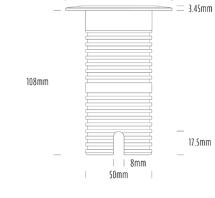

## Uplight

Ø80mm

| SPECIFICATIONS        |                              |
|-----------------------|------------------------------|
| Product Code          | AQL-530                      |
| Family                | Phoenix                      |
| Construction Material | Solid Cast Brass             |
| Cable                 | 1M Aqualux PLUS QuickConnect |
| IP Rating             | IP68                         |
| Warranty              | 5 Year Aqualux Warranty      |