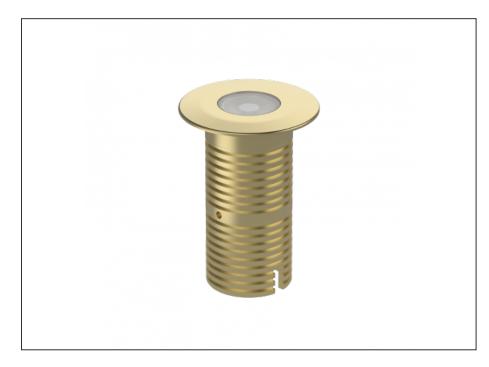

### INTRODUCTION

Sharing many of the same components as the AQL-540, the AQL-530 is designed to withstand the worst conditions nature can offer. Solid cast brass with 4 finish options and epoxy encapsulated internals the AQL-530 is suitable for any application that requires the best in reliability and performance.