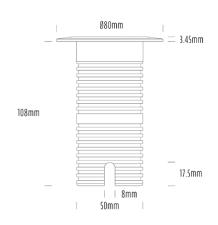

## **Uplight**

| SPECIFICATIONS        |                              |
|-----------------------|------------------------------|
| Product Code          | AQL-530                      |
| Family                | Phoenix                      |
| Construction Material | Solid Cast Brass             |
| Cable                 | 1M Aqualux PLUS QuickConnect |
| IP Rating             | IP68                         |
| Warranty              | 5 Year Aqualux Warranty      |

| CONFIGURED OPTIONS                    |                          |
|---------------------------------------|--------------------------|
| Variant Code                          | AQL-530-B6X007GN40Q      |
| Body Colour                           | Natural Brass            |
| Control Gear                          | 12~24V AC / 24V DC       |
| Rated Power                           | 7W                       |
| Nominal Lumens                        | 420 lm                   |
| CCT / Colour                          | Green 530nm              |
| Optical                               | 40                       |
| CRI                                   | 00                       |
| Other                                 | AqualuxPLUS QuickConnect |
| Dimming                               | Optional 10V PWM (DC)    |
| · · · · · · · · · · · · · · · · · · · |                          |