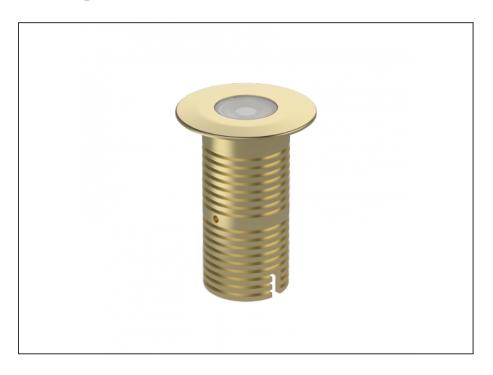

## **Uplight**

| SPECIFICATIONS        |                              |
|-----------------------|------------------------------|
| Product Code          | AQL-530                      |
| Family                | Phoenix                      |
| Construction Material | Solid Cast Brass             |
| Cable                 | 1M Aqualux PLUS QuickConnect |
| IP Rating             | IP68                         |
| Warranty              | 5 Year Aqualux Warranty      |

## **INTRODUCTION**

Sharing many of the same components as the AQL-540, the AQL-530 is designed to withstand the worst conditions nature can offer. Solid cast brass with 4 finish options and epoxy encapsulated internals the AQL-530 is suitable for any application that requires the best in reliability and performance.