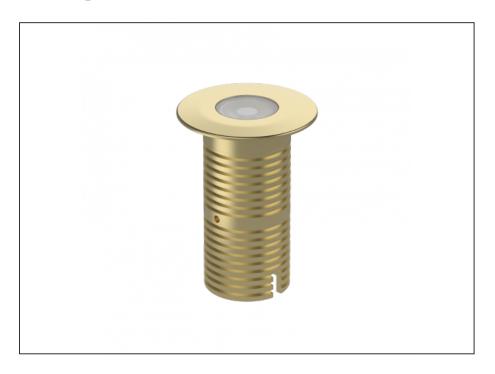

## **Uplight**

| SPECIFICATIONS        |                              |
|-----------------------|------------------------------|
| Product Code          | AQL-530                      |
| Family                | Phoenix                      |
| Construction Material | Solid Cast Brass             |
| Cable                 | 1M Aqualux PLUS QuickConnect |
| IP Rating             | IP68                         |
| Warranty              | 5 Year Aqualux Warranty      |

## **INTRODUCTION**

Sharing many of the same components as the AQL-540, the AQL-530 is designed to withstand the worst conditions nature can offer. Solid cast brass with 4 finish options and epoxy encapsulated internals the AQL-530 is suitable for any application that requires the best in reliability and performance.