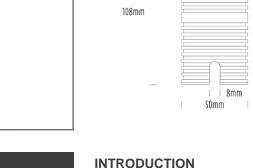

Ø80mm

= = 3.45mm

17.5mm

| SPECIFICATIONS        |                              |
|-----------------------|------------------------------|
| Product Code          | AQL-530                      |
| Family                | Phoenix                      |
| Construction Material | Solid Cast Brass             |
| Cable                 | 1M Aqualux PLUS QuickConnect |
| IP Rating             | IP68                         |
| Warranty              | 5 Year Aqualux Warranty      |
|                       |                              |