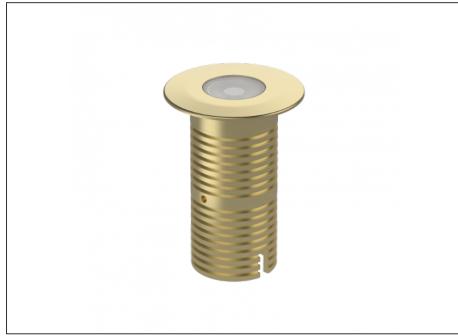

## Uplight

Sharing many of the same components as the AQL-540, the AQL-530 is designed to withstand the worst conditions nature can offer. Solid cast brass with 4 finish options and epoxy encapsulated internals the AQL-530 is suitable for any application that requires the best in reliability and performance.