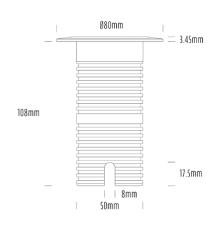

## **Uplight**

| SPECIFICATIONS        |                              |
|-----------------------|------------------------------|
| Product Code          | AQL-530                      |
| Family                | Phoenix                      |
| Construction Material | Solid Cast Brass             |
| Cable                 | 1M Aqualux PLUS QuickConnect |
| IP Rating             | IP68                         |
| Warranty              | 5 Year Aqualux Warranty      |

| CONFIGURED OPTIONS |                          |
|--------------------|--------------------------|
| Variant Code       | AQL-530-B6X00430A2Q      |
| Body Colour        | Natural Brass            |
| Control Gear       | 12~24V AC / 24V DC       |
| Rated Power        | 4W                       |
| Nominal Lumens     | 300 lm                   |
| CCT / Colour       | 3000K / 300mA            |
| Optical            | A2                       |
| CRI                | 90                       |
| Other              | AqualuxPLUS QuickConnect |
| Dimming            | Optional 10V PWM (DC)    |
|                    | <u> </u>                 |