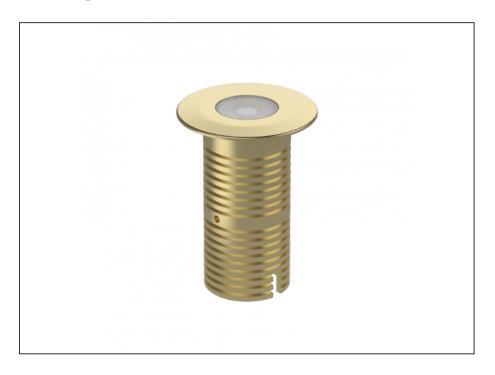

## **Uplight**

| SPECIFICATIONS        |                              |
|-----------------------|------------------------------|
| Product Code          | AQL-530                      |
| Family                | Phoenix                      |
| Construction Material | Solid Cast Brass             |
| Cable                 | 1M Aqualux PLUS QuickConnect |
| IP Rating             | IP68                         |
| Warranty              | 5 Year Aqualux Warranty      |

## **INTRODUCTION**

Sharing many of the same components as the AQL-540, the AQL-530 is designed to withstand the worst conditions nature can offer. Solid cast brass with 4 finish options and epoxy encapsulated internals the AQL-530 is suitable for any application that requires the best in reliability and performance.