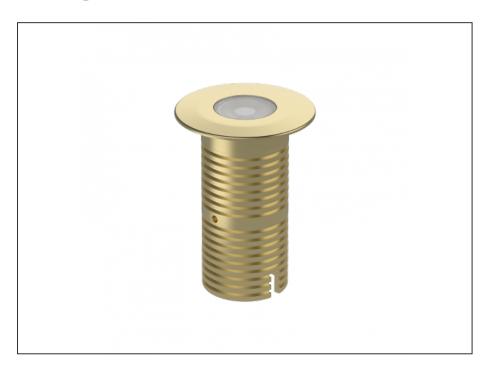

## **Uplight**

| SPECIFICATIONS        |                              |
|-----------------------|------------------------------|
| Product Code          | AQL-530                      |
| Family                | Phoenix                      |
| Construction Material | Solid Cast Brass             |
| Cable                 | 1M Aqualux PLUS QuickConnect |
| IP Rating             | IP68                         |
| Warranty              | 5 Year Aqualux Warranty      |

## INTRODUCTION

Sharing many of the same components as the AQL-540, the AQL-530 is designed to withstand the worst conditions nature can offer. Solid cast brass with 4 finish options and epoxy encapsulated internals the AQL-530 is suitable for any application that requires the best in reliability and performance.