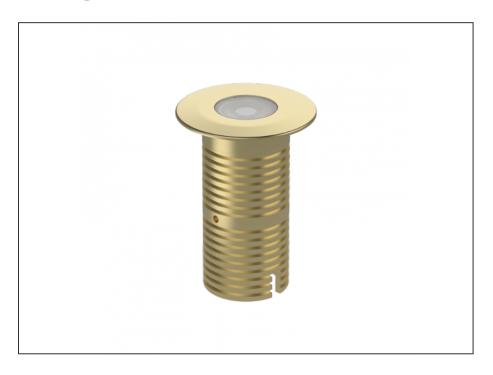

## **Uplight**

| SPECIFICATIONS        |                              |
|-----------------------|------------------------------|
| Product Code          | AQL-530                      |
| Family                | Phoenix                      |
| Construction Material | Solid Cast Brass             |
| Cable                 | 1M Aqualux PLUS QuickConnect |
| IP Rating             | IP68                         |
| Warranty              | 5 Year Aqualux Warranty      |

## INTRODUCTION

Sharing many of the same components as the AQL-540, the AQL-530 is designed to withstand the worst conditions nature can offer. Solid cast brass with 4 finish options and epoxy encapsulated internals the AQL-530 is suitable for any application that requires the best in reliability and performance.