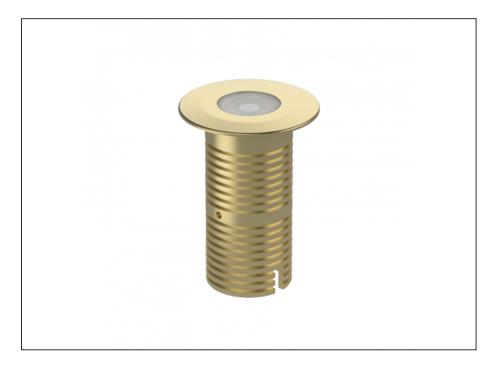

## Uplight

| SPECIFICATIONS        |                              |
|-----------------------|------------------------------|
| Product Code          | AQL-530                      |
| Family                | Phoenix                      |
| Construction Material | Solid Cast Brass             |
| Cable                 | 1M Aqualux PLUS QuickConnect |
| IP Rating             | IP68                         |
| Warranty              | 5 Year Aqualux Warranty      |

## INTRODUCTION

Sharing many of the same components as the AQL-540, the AQL-530 is designed to withstand the worst conditions nature can offer. Solid cast brass with 4 finish options and epoxy encapsulated internals the AQL-530 is suitable for any application that requires the best in reliability and performance.