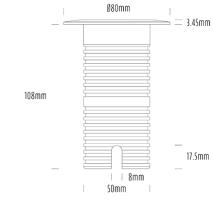

## Uplight

| SPECIFICATIONS        |                              |
|-----------------------|------------------------------|
| Product Code          | AQL-530                      |
| Family                | Phoenix                      |
| Construction Material | Solid Cast Brass             |
| Cable                 | 1M Aqualux PLUS QuickConnect |
| IP Rating             | IP68                         |
| Warranty              | 5 Year Aqualux Warranty      |

## INTRODUCTION

Sharing many of the same components as the AQL-540, the AQL-530 is designed to withstand the worst conditions nature can offer. Solid cast brass with 4 finish options and epoxy encapsulated internals the AQL-530 is suitable for any application that requires the best in reliability and performance.