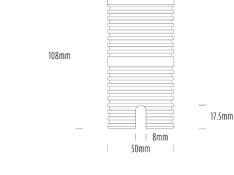

## Uplight

Ø80mm

= = 3.45mm

| SPECIFICATIONS        |                              |
|-----------------------|------------------------------|
| Product Code          | AQL-530                      |
| Family                | Phoenix                      |
| Construction Material | Solid Cast Brass             |
| Cable                 | 1M Aqualux PLUS QuickConnect |
| IP Rating             | IP68                         |
| Warranty              | 5 Year Aqualux Warranty      |