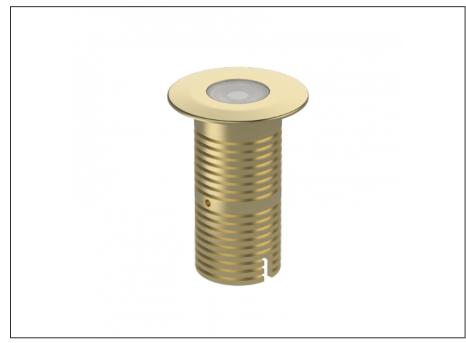

## Uplight

Ø80mm

= = 3.45mm

| SPECIFICATIONS        |                              |
|-----------------------|------------------------------|
| Product Code          | AQL-530                      |
| Family                | Phoenix                      |
| Construction Material | Solid Cast Brass             |
| Cable                 | 1M Aqualux PLUS QuickConnect |
| IP Rating             | IP68                         |
| Warranty              | 5 Year Aqualux Warranty      |

## INTRODUCTION

Sharing many of the same components as the AQL-540, the AQL-530 is designed to withstand the worst conditions nature can offer. Solid cast brass with 4 finish options and epoxy encapsulated internals the AQL-530 is suitable for any application that requires the best in reliability and performance.