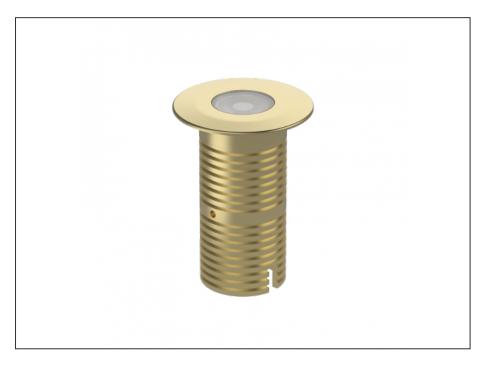

## **Uplight**

| SPECIFICATIONS        |                              |
|-----------------------|------------------------------|
| Product Code          | AQL-530                      |
| Family                | Phoenix                      |
| Construction Material | Solid Cast Brass             |
| Cable                 | 1M Aqualux PLUS QuickConnect |
| IP Rating             | IP68                         |
| Warranty              | 5 Year Aqualux Warranty      |

## **INTRODUCTION**

Sharing many of the same components as the AQL-540, the AQL-530 is designed to withstand the worst conditions nature can offer. Solid cast brass with 4 finish options and epoxy encapsulated internals the AQL-530 is suitable for any application that requires the best in reliability and performance.