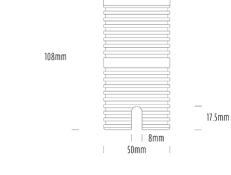

## Uplight

Ø80mm

= = 3.45mm

| SPECIFICATIONS        |                              |
|-----------------------|------------------------------|
| Product Code          | AQL-530                      |
| Family                | Phoenix                      |
| Construction Material | Solid Cast Brass             |
| Cable                 | 1M Aqualux PLUS QuickConnect |
| IP Rating             | IP68                         |
| Warranty              | 5 Year Aqualux Warranty      |