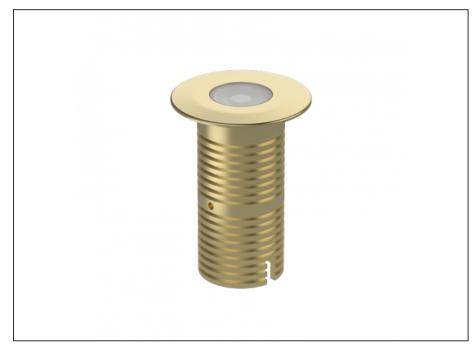

## Uplight

Ø80mm

= = 3.45mm

| SPECIFICATIONS        |                              |
|-----------------------|------------------------------|
| Product Code          | AQL-530                      |
| Family                | Phoenix                      |
| Construction Material | Solid Cast Brass             |
| Cable                 | 1M Aqualux PLUS QuickConnect |
| IP Rating             | IP68                         |
| Warranty              | 5 Year Aqualux Warranty      |

## INTRODUCTION

Sharing many of the same components as the AQL-540, the AQL-530 is designed to withstand the worst conditions nature can offer. Solid cast brass with 4 finish options and epoxy encapsulated internals the AQL-530 is suitable for any application that requires the best in reliability and performance.