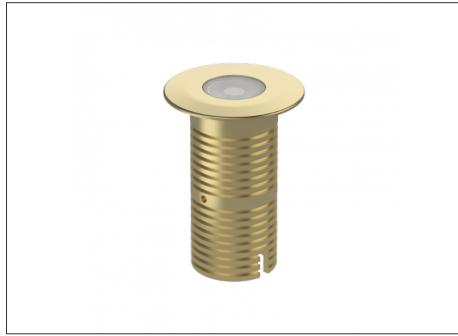

## Uplight

| SPECIFICATIONS        |                              |
|-----------------------|------------------------------|
| Product Code          | AQL-530                      |
| Family                | Phoenix                      |
| Construction Material | Solid Cast Brass             |
| Cable                 | 1M Aqualux PLUS QuickConnect |
| IP Rating             | IP68                         |
| Warranty              | 5 Year Aqualux Warranty      |

## INTRODUCTION

Sharing many of the same components as the AQL-540, the AQL-530 is designed to withstand the worst conditions nature can offer. Solid cast brass with 4 finish options and epoxy encapsulated internals the AQL-530 is suitable for any application that requires the best in reliability and performance.