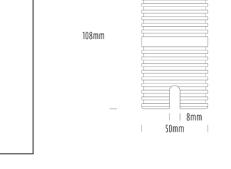

## Uplight





| SPECIFICATIONS        |                              |
|-----------------------|------------------------------|
| Product Code          | AQL-530                      |
| Family                | Phoenix                      |
| Construction Material | Solid Cast Brass             |
| Cable                 | 1M Aqualux PLUS QuickConnect |
| IP Rating             | IP68                         |
| Warranty              | 5 Year Aqualux Warranty      |

## **CONFIGURED OPTIONS** Variant Code AQL-530-B6D0073040Q Body Colour Natural Brass **Control Gear** 24VAC Triac Dimmable Rated Power 7W Nominal Lumens 550 lm CCT / Colour 3000K / 550mA Optical 40 CRI 90 Other AqualuxPLUS QuickConnect

Yes, TRIAC Primary Side

## INTRODUCTION

Sharing many of the same components as the AQL-540, the AQL-53