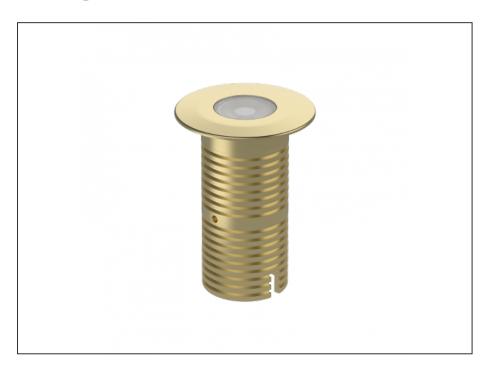

## **Uplight**

| SPECIFICATIONS        |                              |
|-----------------------|------------------------------|
| Product Code          | AQL-530                      |
| Family                | Phoenix                      |
| Construction Material | Solid Cast Brass             |
| Cable                 | 1M Aqualux PLUS QuickConnect |
| IP Rating             | IP68                         |
| Warranty              | 5 Year Aqualux Warranty      |

## **INTRODUCTION**

Sharing many of the same components as the AQL-540, the AQL-530 is designed to withstand the worst conditions nature can offer. Solid cast brass with 4 finish options and epoxy encapsulated internals the AQL-530 is suitable for any application that requires the best in reliability and performance.