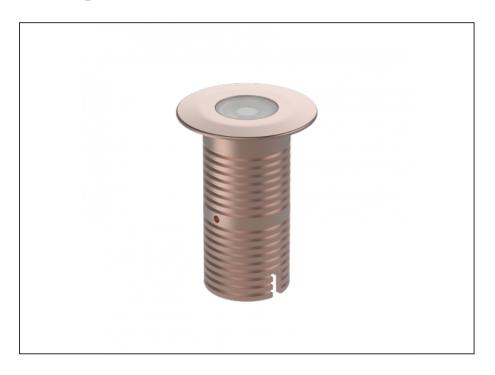

## **Uplight**

| SPECIFICATIONS        |                              |
|-----------------------|------------------------------|
| Product Code          | AQL-530                      |
| Family                | Phoenix                      |
| Construction Material | Solid Cast Brass             |
| Cable                 | 1M Aqualux PLUS QuickConnect |
| IP Rating             | IP68                         |
| Warranty              | 5 Year Aqualux Warranty      |

| CONFIGURED OPTIONS |                          |
|--------------------|--------------------------|
| Variant Code       | AQL-530-B5Z010Z240Q      |
| Body Colour        | Copper                   |
| Control Gear       | 24V DC RGBW              |
| Rated Power        | 10W                      |
| Nominal Lumens     | 555 lm                   |
| CCT / Colour       | RGB+3000K                |
| Optical            | 40                       |
| CRI                | 80                       |
| Other              | AqualuxPLUS QuickConnect |
| Dimming            | 4CH Low-Side PWM         |

## **INTRODUCTION**

Sharing many of the same components as the AQL-540, the AQL-530 is designed to withstand the worst conditions nature can offer. Solid cast brass with 4 finish options and epoxy encapsulated internals the AQL-530 is suitable for any application that requires the best in reliability and performance.