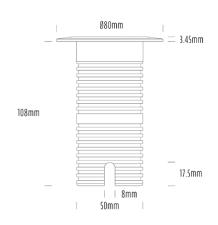

## **Uplight**

| SPECIFICATIONS        |                              |
|-----------------------|------------------------------|
| Product Code          | AQL-530                      |
| Family                | Phoenix                      |
| Construction Material | Solid Cast Brass             |
| Cable                 | 1M Aqualux PLUS QuickConnect |
| IP Rating             | IP68                         |
| Warranty              | 5 Year Aqualux Warranty      |

| CONFIGURED OPTIONS |                          |
|--------------------|--------------------------|
| Variant Code       | AQL-530-B5Z010Z240Q      |
| Body Colour        | Copper                   |
| Control Gear       | 24V DC RGBW              |
| Rated Power        | 10W                      |
| Nominal Lumens     | 555 lm                   |
| CCT / Colour       | RGB+3000K                |
| Optical            | 40                       |
| CRI                | 80                       |
| Other              | AqualuxPLUS QuickConnect |
| Dimming            | 4CH Low-Side PWM         |