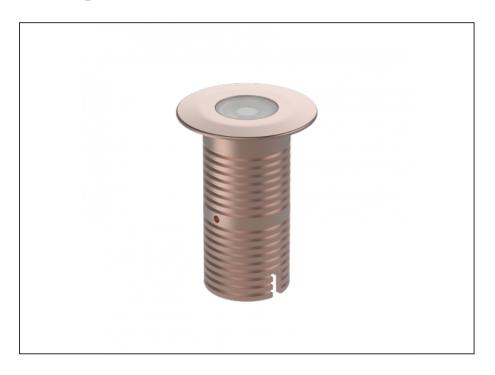

## **Uplight**

| SPECIFICATIONS        |                              |
|-----------------------|------------------------------|
| Product Code          | AQL-530                      |
| Family                | Phoenix                      |
| Construction Material | Solid Cast Brass             |
| Cable                 | 1M Aqualux PLUS QuickConnect |
| IP Rating             | IP68                         |
| Warranty              | 5 Year Aqualux Warranty      |

## **INTRODUCTION**

Sharing many of the same components as the AQL-540, the AQL-530 is designed to withstand the worst conditions nature can offer. Solid cast brass with 4 finish options and epoxy encapsulated internals the AQL-530 is suitable for any application that requires the best in reliability and performance.