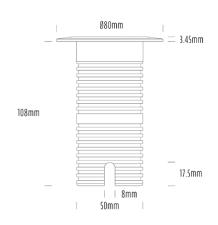

## **Uplight**

| SPECIFICATIONS        |                              |
|-----------------------|------------------------------|
| Product Code          | AQL-530                      |
| Family                | Phoenix                      |
| Construction Material | Solid Cast Brass             |
| Cable                 | 1M Aqualux PLUS QuickConnect |
| IP Rating             | IP68                         |
| Warranty              | 5 Year Aqualux Warranty      |

| CONFIGURED OPTIONS |                          |
|--------------------|--------------------------|
| Variant Code       | AQL-530-B5X007GNDFQ      |
| Body Colour        | Copper                   |
| Control Gear       | 12~24V AC / 24V DC       |
| Rated Power        | 7W                       |
| Nominal Lumens     | 420 lm                   |
| CCT / Colour       | Green 530nm              |
| Optical            | DF                       |
| CRI                | 00                       |
| Other              | AqualuxPLUS QuickConnect |
| Dimming            | Optional 10V PWM (DC)    |