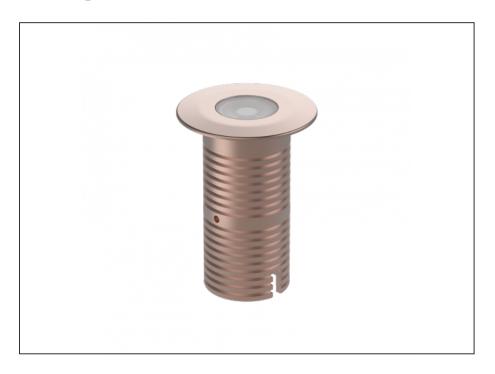

## **Uplight**

| SPECIFICATIONS        |                              |
|-----------------------|------------------------------|
| Product Code          | AQL-530                      |
| Family                | Phoenix                      |
| Construction Material | Solid Cast Brass             |
| Cable                 | 1M Aqualux PLUS QuickConnect |
| IP Rating             | IP68                         |
| Warranty              | 5 Year Aqualux Warranty      |

## **INTRODUCTION**

Sharing many of the same components as the AQL-540, the AQL-530 is designed to withstand the worst conditions nature can offer. Solid cast brass with 4 finish options and epoxy encapsulated internals the AQL-530 is suitable for any application that requires the best in reliability and performance.