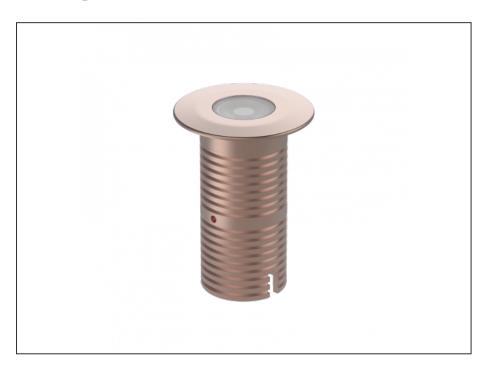

## **Uplight**

| SPECIFICATIONS        |                              |
|-----------------------|------------------------------|
| Product Code          | AQL-530                      |
| Family                | Phoenix                      |
| Construction Material | Solid Cast Brass             |
| Cable                 | 1M Aqualux PLUS QuickConnect |
| IP Rating             | IP68                         |
| Warranty              | 5 Year Aqualux Warranty      |

## **INTRODUCTION**

Sharing many of the same components as the AQL-540, the AQL-530 is designed to withstand the worst conditions nature can offer. Solid cast brass with 4 finish options and epoxy encapsulated internals the AQL-530 is suitable for any application that requires the best in reliability and performance.