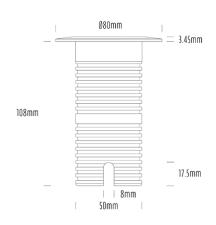

## **Uplight**

| SPECIFICATIONS        |                              |
|-----------------------|------------------------------|
| Product Code          | AQL-530                      |
| Family                | Phoenix                      |
| Construction Material | Solid Cast Brass             |
| Cable                 | 1M Aqualux PLUS QuickConnect |
| IP Rating             | IP68                         |
| Warranty              | 5 Year Aqualux Warranty      |

| CONFIGURED OPTIONS |                          |
|--------------------|--------------------------|
| Variant Code       | AQL-530-B5X007AMA1Q      |
| Body Colour        | Copper                   |
| Control Gear       | 12~24V AC / 24V DC       |
| Rated Power        | 7W                       |
| Nominal Lumens     | 320 lm                   |
| CCT / Colour       | Amber 585nm              |
| Optical            | A1                       |
| CRI                | 00                       |
| Other              | AqualuxPLUS QuickConnect |
| Dimming            | Optional 10V PWM (DC)    |
|                    | ·                        |