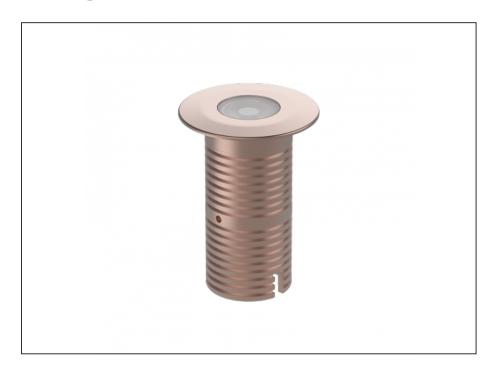

## **Uplight**

| SPECIFICATIONS        |                              |
|-----------------------|------------------------------|
| Product Code          | AQL-530                      |
| Family                | Phoenix                      |
| Construction Material | Solid Cast Brass             |
| Cable                 | 1M Aqualux PLUS QuickConnect |
| IP Rating             | IP68                         |
| Warranty              | 5 Year Aqualux Warranty      |

## **INTRODUCTION**

Sharing many of the same components as the AQL-540, the AQL-530 is designed to withstand the worst conditions nature can offer. Solid cast brass with 4 finish options and epoxy encapsulated internals the AQL-530 is suitable for any application that requires the best in reliability and performance.