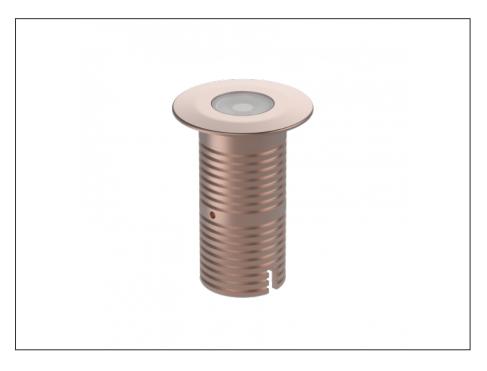

## **INTRODUCTION**

Sharing many of the same components as the AQL-540, the AQL-530 is designed to withstand the worst conditions nature can offer. Solid cast brass with 4 finish options and epoxy encapsulated internals the AQL-530 is suitable for any application that requires the best in reliability and performance.