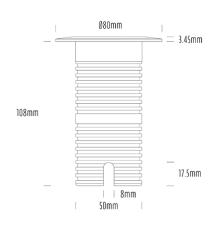

## **Uplight**

| SPECIFICATIONS        |                              |
|-----------------------|------------------------------|
| Product Code          | AQL-530                      |
| Family                | Phoenix                      |
| Construction Material | Solid Cast Brass             |
| Cable                 | 1M Aqualux PLUS QuickConnect |
| IP Rating             | IP68                         |
| Warranty              | 5 Year Aqualux Warranty      |

| CONFIGURED OPTIONS |                          |
|--------------------|--------------------------|
| Variant Code       | AQL-530-B5X007AM10Q      |
| Body Colour        | Copper                   |
| Control Gear       | 12~24V AC / 24V DC       |
| Rated Power        | 7W                       |
| Nominal Lumens     | 320 lm                   |
| CCT / Colour       | Amber 585nm              |
| Optical            | 10                       |
| CRI                | 00                       |
| Other              | AqualuxPLUS QuickConnect |
| Dimming            | Optional 10V PWM (DC)    |
|                    |                          |