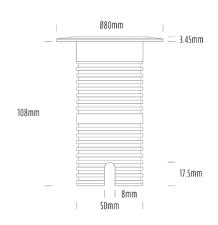

## **Uplight**

| SPECIFICATIONS        |                              |
|-----------------------|------------------------------|
| Product Code          | AQL-530                      |
| Family                | Phoenix                      |
| Construction Material | Solid Cast Brass             |
| Cable                 | 1M Aqualux PLUS QuickConnect |
| IP Rating             | IP68                         |
| Warranty              | 5 Year Aqualux Warranty      |

| CONFIGURED OPTIONS |                          |
|--------------------|--------------------------|
| Variant Code       | AQL-530-B5X00757DFQ      |
| Body Colour        | Copper                   |
| Control Gear       | 12~24V AC / 24V DC       |
| Rated Power        | 7W                       |
| Nominal Lumens     | 600 lm                   |
| CCT / Colour       | 5700K / 550mA            |
| Optical            | DF                       |
| CRI                | 80                       |
| Other              | AqualuxPLUS QuickConnect |
| Dimming            | Optional 10V PWM (DC)    |
|                    |                          |

## INTRODUCTION

Sharing many of the same components as the AQL-540, the AQL-530 is designed to withstand the worst conditions nature can offer. Solid cast brass with 4 finish options and epoxy encapsulated internals the AQL-530 is suitable for any application that requires the best in reliability and performance.