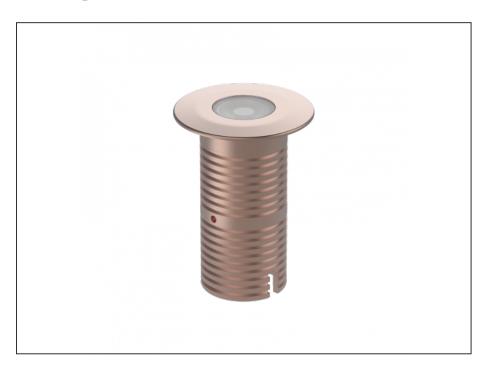

## **Uplight**

| SPECIFICATIONS        |                              |
|-----------------------|------------------------------|
| Product Code          | AQL-530                      |
| Family                | Phoenix                      |
| Construction Material | Solid Cast Brass             |
| Cable                 | 1M Aqualux PLUS QuickConnect |
| IP Rating             | IP68                         |
| Warranty              | 5 Year Aqualux Warranty      |

| CONFIGURED OPTIONS |                          |
|--------------------|--------------------------|
| Variant Code       | AQL-530-B5X00757DFQ      |
| Body Colour        | Copper                   |
| Control Gear       | 12~24V AC / 24V DC       |
| Rated Power        | 7W                       |
| Nominal Lumens     | 600 lm                   |
| CCT / Colour       | 5700K / 550mA            |
| Optical            | DF                       |
| CRI                | 80                       |
| Other              | AqualuxPLUS QuickConnect |
| Dimming            | Optional 10V PWM (DC)    |
|                    |                          |

## INTRODUCTION

Sharing many of the same components as the AQL-540, the AQL-530 is designed to withstand the worst conditions nature can offer. Solid cast brass with 4 finish options and epoxy encapsulated internals the AQL-530 is suitable for any application that requires the best in reliability and performance.