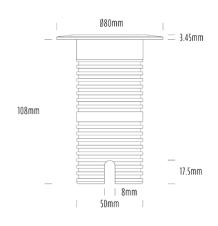

## **Uplight**

| SPECIFICATIONS        |                              |
|-----------------------|------------------------------|
| Product Code          | AQL-530                      |
| Family                | Phoenix                      |
| Construction Material | Solid Cast Brass             |
| Cable                 | 1M Aqualux PLUS QuickConnect |
| IP Rating             | IP68                         |
| Warranty              | 5 Year Aqualux Warranty      |

| CONFIGURED OPTIONS |                          |
|--------------------|--------------------------|
| Variant Code       | AQL-530-B5X00757A1Q      |
| Body Colour        | Copper                   |
| Control Gear       | 12~24V AC / 24V DC       |
| Rated Power        | 7W                       |
| Nominal Lumens     | 600 lm                   |
| CCT / Colour       | 5700K / 550mA            |
| Optical            | A1                       |
| CRI                | 80                       |
| Other              | AqualuxPLUS QuickConnect |
| Dimming            | Optional 10V PWM (DC)    |
|                    |                          |