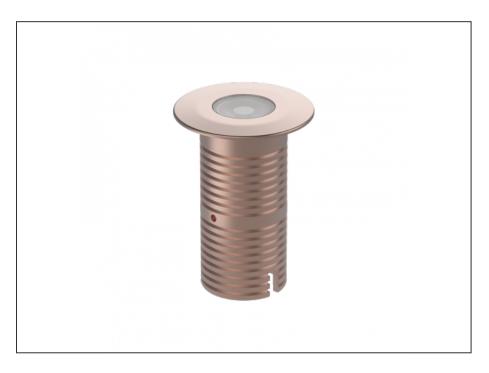

## **Uplight**

| SPECIFICATIONS        |                              |
|-----------------------|------------------------------|
| Product Code          | AQL-530                      |
| Family                | Phoenix                      |
| Construction Material | Solid Cast Brass             |
| Cable                 | 1M Aqualux PLUS QuickConnect |
| IP Rating             | IP68                         |
| Warranty              | 5 Year Aqualux Warranty      |

## **INTRODUCTION**

Sharing many of the same components as the AQL-540, the AQL-530 is designed to withstand the worst conditions nature can offer. Solid cast brass with 4 finish options and epoxy encapsulated internals the AQL-530 is suitable for any application that requires the best in reliability and performance.