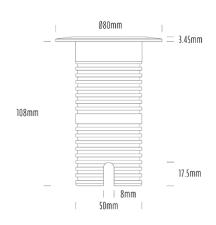

## **Uplight**

| SPECIFICATIONS        |                              |
|-----------------------|------------------------------|
| Product Code          | AQL-530                      |
| Family                | Phoenix                      |
| Construction Material | Solid Cast Brass             |
| Cable                 | 1M Aqualux PLUS QuickConnect |
| IP Rating             | IP68                         |
| Warranty              | 5 Year Aqualux Warranty      |

| CONFIGURED OPTIONS |                          |
|--------------------|--------------------------|
| Variant Code       | AQL-530-B5X00730DFQ      |
| Body Colour        | Copper                   |
| Control Gear       | 12~24V AC / 24V DC       |
| Rated Power        | 7W                       |
| Nominal Lumens     | 550 lm                   |
| CCT / Colour       | 3000K / 550mA            |
| Optical            | DF                       |
| CRI                | 90                       |
| Other              | AqualuxPLUS QuickConnect |
| Dimming            | Optional 10V PWM (DC)    |
|                    |                          |

## **INTRODUCTION**

Sharing many of the same components as the AQL-540, the AQL-530 is designed to withstand the worst conditions nature can offer. Solid cast brass with 4 finish options and epoxy encapsulated internals the AQL-530 is suitable for any application that requires the best in reliability and performance.