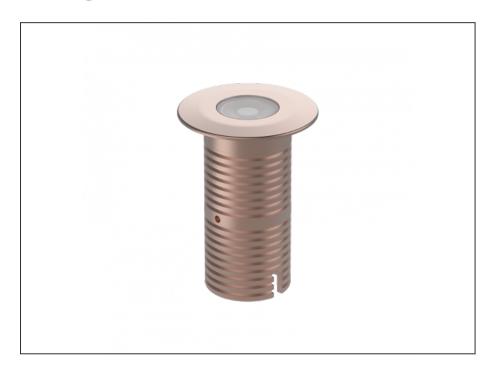

## **Uplight**

| SPECIFICATIONS        |                              |
|-----------------------|------------------------------|
| Product Code          | AQL-530                      |
| Family                | Phoenix                      |
| Construction Material | Solid Cast Brass             |
| Cable                 | 1M Aqualux PLUS QuickConnect |
| IP Rating             | IP68                         |
| Warranty              | 5 Year Aqualux Warranty      |

| CONFIGURED OPTIONS |                          |
|--------------------|--------------------------|
| Variant Code       | AQL-530-B5X00730DFQ      |
| Body Colour        | Copper                   |
| Control Gear       | 12~24V AC / 24V DC       |
| Rated Power        | 7W                       |
| Nominal Lumens     | 550 lm                   |
| CCT / Colour       | 3000K / 550mA            |
| Optical            | DF                       |
| CRI                | 90                       |
| Other              | AqualuxPLUS QuickConnect |
| Dimming            | Optional 10V PWM (DC)    |
|                    |                          |

## **INTRODUCTION**

Sharing many of the same components as the AQL-540, the AQL-530 is designed to withstand the worst conditions nature can offer. Solid cast brass with 4 finish options and epoxy encapsulated internals the AQL-530 is suitable for any application that requires the best in reliability and performance.