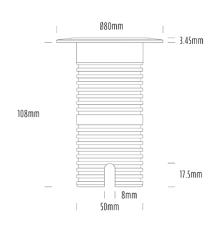

## **Uplight**

| SPECIFICATIONS        |                              |
|-----------------------|------------------------------|
| Product Code          | AQL-530                      |
| Family                | Phoenix                      |
| Construction Material | Solid Cast Brass             |
| Cable                 | 1M Aqualux PLUS QuickConnect |
| IP Rating             | IP68                         |
| Warranty              | 5 Year Aqualux Warranty      |

| CONFIGURED OPTIONS |                          |
|--------------------|--------------------------|
| Variant Code       | AQL-530-B5X00730A2Q      |
| Body Colour        | Copper                   |
| Control Gear       | 12~24V AC / 24V DC       |
| Rated Power        | 7W                       |
| Nominal Lumens     | 550 lm                   |
| CCT / Colour       | 3000K / 550mA            |
| Optical            | A2                       |
| CRI                | 90                       |
| Other              | AqualuxPLUS QuickConnect |
| Dimming            | Optional 10V PWM (DC)    |
|                    | ·                        |