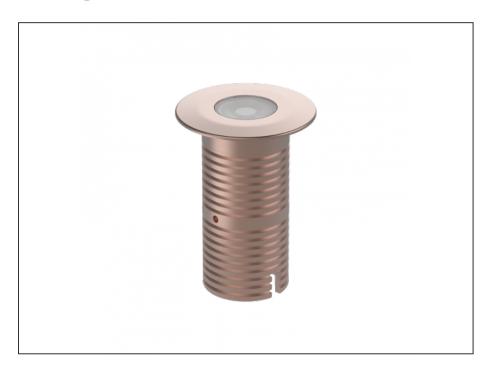

## **Uplight**

| SPECIFICATIONS        |                              |
|-----------------------|------------------------------|
| Product Code          | AQL-530                      |
| Family                | Phoenix                      |
| Construction Material | Solid Cast Brass             |
| Cable                 | 1M Aqualux PLUS QuickConnect |
| IP Rating             | IP68                         |
| Warranty              | 5 Year Aqualux Warranty      |

## INTRODUCTION

Sharing many of the same components as the AQL-540, the AQL-530 is designed to withstand the worst conditions nature can offer. Solid cast brass with 4 finish options and epoxy encapsulated internals the AQL-530 is suitable for any application that requires the best in reliability and performance.